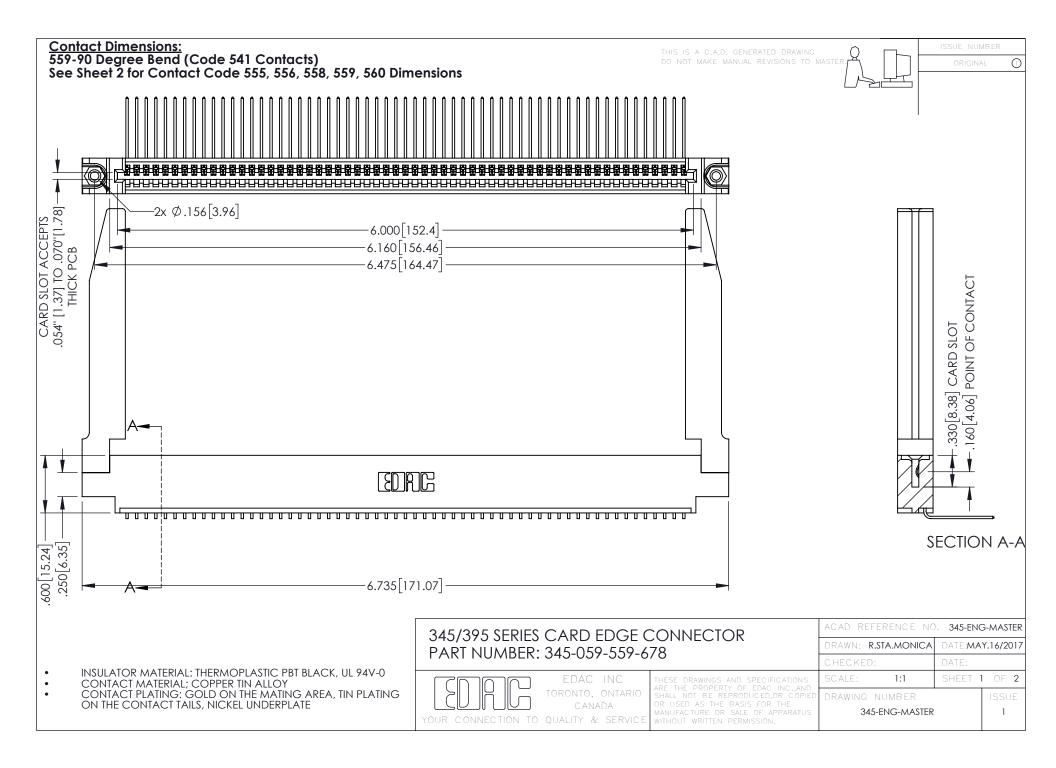

## **Contact Code 558**

## Contact Code 559

## **Contact Code 560**

INSULATOR MATERIAL: THERMOPLASTIC POLYESTER, UL 94V-0 DAP MATERIAL AVAILABLE UPON REQUEST

CONTACT MATERIAL; COPPER ALLOY CONTACT PLATING: GOLD ON THE MATING AREA, TIN PLATING ON THE CONTACT TAILS, NICKEL UNDERPLATE

## 345/395 SERIES CARD EDGE CONNECTOR CONTACT CODE 555,556,558,559,560 DIMENSIONS

YOUR CONNECTION TO QUALITY & SERVICE

|   | ACAD REFERENCE NO. 345-ENG-MASTER |                  |
|---|-----------------------------------|------------------|
|   | DRAWN: R.STA.MONICA               | DATE:MAY.16/2017 |
|   | CHECKED:                          | DATE:            |
|   | SCALE: 1:1                        | SHEET 2 OF 2     |
| D | DRAWING NUMBER                    | ISSUE            |

345-ENG-MASTER