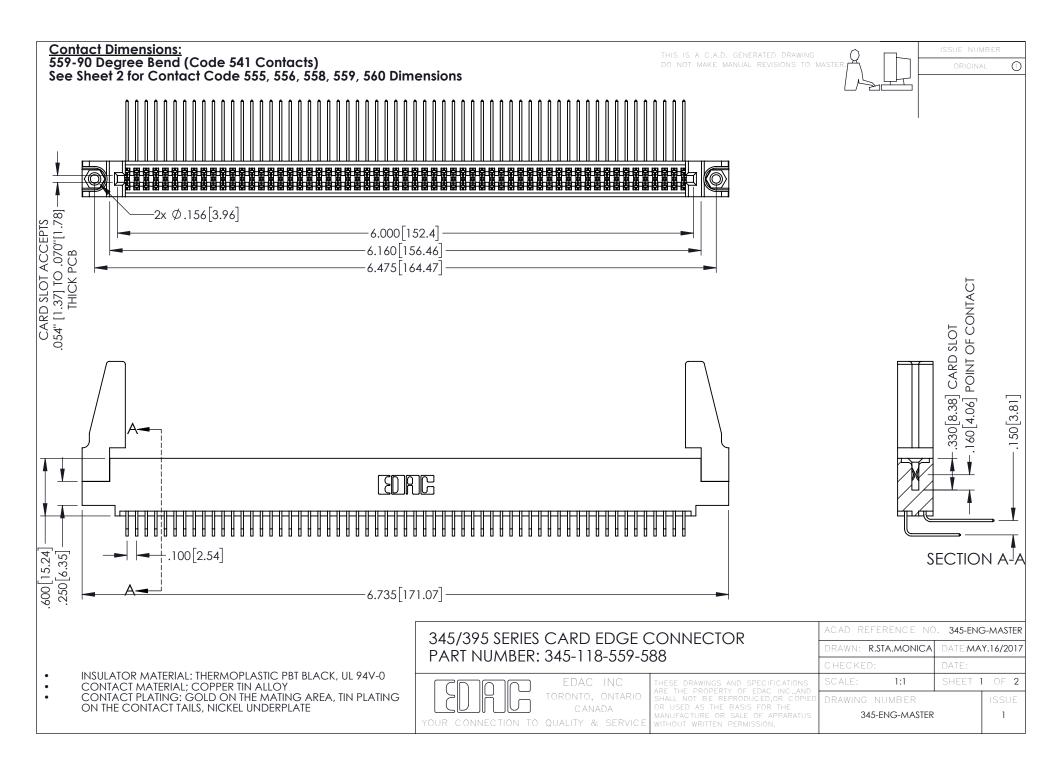

## 345/395 SERIES CARD EDGE CONNECTOR CONTACT CODE 555,556,558,559,560 DIMENSIONS

YOUR CONNECTION TO QUALITY & SERVICE

|   | ACAD REFERENCE NO. 345-ENG-MASTER |                  |
|---|-----------------------------------|------------------|
|   | DRAWN: R.STA.MONICA               | DATE:MAY.16/2017 |
|   | CHECKED:                          | DATE:            |
|   | SCALE: 1:1                        | SHEET 2 OF 2     |
| D | DRAWING NUMBER                    | ISSUE            |