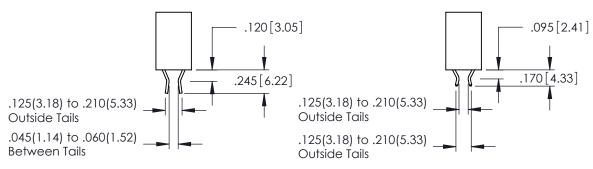

346-ENG-MASTER

Slot Depth Point of Contact .330[8.38] (3.160[4.06] H

**SECTION A-A** 

ORIGINAL 1

ISSUE NUMBER

DO NOT MAKE MANUAL REVISIONS TO MASTER.

**Contact Code 555** 

**Contact Code 556** 

## 346/396 SERIES CARD EDGE CONNECTOR CONTACT CODE 555,556,558,559,560 DIMENSIONS

YOUR CONNECTION TO QUALITY & SERVICE

**EDAC INC** TORONTO, ONTARIO CANADA

THESE DRAWINGS AND SPECIFICATIONS ARE THE PROPERTY OF EDAC INC.,AND SHALL NOT BE REPRODUCED, OR COPIED OR USED AS THE BASIS FOR THE MANUFACTURE OR SALE OF APPARATUS WITHOUT WRITTEN PERMISSION.