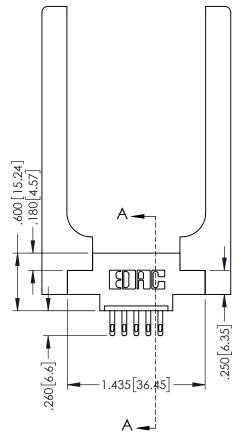

346/396 SERIES CARD EDGE CONNECTOR PART NUMBER: 346-005-500-658

YOUR CONNECTION TO QUALITY & SERVICE

**EDAC INC** TORONTO, ONTARIO CANADA

THESE DRAWINGS AND SPECIFICATIONS ARE THE PROPERTY OF EDAC INC.,AND SHALL NOT BE REPRODUCED,OR COPIED OR USED AS THE BASIS FOR THE MANUFACTURE OR SALE OF APPARATUS WITHOUT WRITTEN PERMISSION.

THIS IS A C.A.D. GENERATED DRAWING DO NOT MAKE MANUAL REVISIONS TO MASTER.

ISSUE NUMBER

ORIGINAL

1

INSULATOR MATERIAL: THERMOPLASTIC POLYESTER, UL 94V-0 CONTACT MATERIAL; COPPER, NICKEL, TIN ALLOY CA-725 CONTACT PLATING: GOLD ON THE MATING AREA, TIN-LEAD ON THE CONTACT TAILS, NICKEL UNDERPLATE