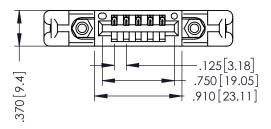

346/396 SERIES CARD EDGE CONNECTOR PART NUMBER: 346-005-500-658

YOUR CONNECTION TO QUALITY & SERVICE

**EDAC INC** TORONTO, ONTARIO CANADA

THESE DRAWINGS AND SPECIFICATIONS ARE THE PROPERTY OF EDAC INC.,AND SHALL NOT BE REPRODUCED,OR COPIED OR USED AS THE BASIS FOR THE MANUFACTURE OR SALE OF APPARATUS WITHOUT WRITTEN PERMISSION.

THIS IS A C.A.D. GENERATED DRAWING DO NOT MAKE MANUAL REVISIONS TO MASTER.

ISSUE NUMBER

ORIGINAL

1

INSULATOR MATERIAL: THERMOPLASTIC POLYESTER, UL 94V-0 CONTACT MATERIAL; COPPER, NICKEL, TIN ALLOY CA-725 CONTACT PLATING: GOLD ON THE MATING AREA, TIN-LEAD ON THE CONTACT TAILS, NICKEL UNDERPLATE