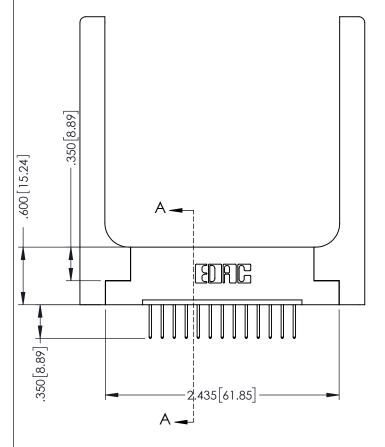

## **Contact Code 555**

## **Contact Code 556**

INSULATOR MATERIAL: THERMOPLASTIC POLYESTER, UL 94V-0 CONTACT MATERIAL; COPPER, NICKEL, TIN ALLOY CA-725 CONTACT PLATING: GOLD ON THE MATING AREA, TIN-LEAD

ON THE CONTACT TAILS, NICKEL UNDERPLATE

## 346/396 SERIES CARD EDGE CONNECTOR CONTACT CODE 555,556,558,559,560 DIMENSIONS

YOUR CONNECTION TO QUALITY & SERVICE

**EDAC INC** TORONTO, ONTARIO CANADA

THESE DRAWINGS AND SPECIFICATIONS ARE THE PROPERTY OF EDAC INC.,AND SHALL NOT BE REPRODUCED, OR COPIED OR USED AS THE BASIS FOR THE MANUFACTURE OR SALE OF APPARATUS WITHOUT WRITTEN PERMISSION.

|  | ACAD REFERENCE NO. | 346-ENG-MASTER   |  |
|--|--------------------|------------------|--|
|  | DRAWN: J.LEE       | DATE: APR. 22/09 |  |
|  | CHECKED:           | DATE:            |  |
|  | SCALE: 1:1         | SHEET 2 OF 2     |  |
|  | DRAWING NUMBER     | ISSUE            |  |
|  | 346-ENG-MASTER     | 1                |  |