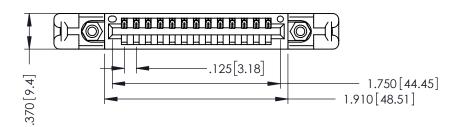

THIS IS A C.A.D. GENERATED DRAWING DO NOT MAKE MANUAL REVISIONS TO MASTER.

ISSUE NUMBER

ORIGINAL

1

INSULATOR MATERIAL: THERMOPLASTIC POLYESTER, UL 94V-0 CONTACT MATERIAL; COPPER, NICKEL, TIN ALLOY CA-725 CONTACT PLATING: GOLD ON THE MATING AREA, TIN-LEAD

ON THE CONTACT TAILS, NICKEL UNDERPLATE

| 346/396 SERIES CARD EDGE CONNECTO | )R |
|-----------------------------------|----|
| PART NUMBER: 346-013-526-158      |    |

YOUR CONNECTION TO QUALITY & SERVICE

**EDAC INC** TORONTO, ONTARIO CANADA

THESE DRAWINGS AND SPECIFICATIONS ARE THE PROPERTY OF EDAC INC.,AND SHALL NOT BE REPRODUCED,OR COPIED OR USED AS THE BASIS FOR THE MANUFACTURE OR SALE OF APPARATUS WITHOUT WRITTEN PERMISSION.

| ACAD REFERENCE NO. |     | 346-ENG-MASTER |           |
|--------------------|-----|----------------|-----------|
| DRAWN: J.LI        | EE  | DATE: AF       | PR. 22/09 |
| CHECKED:           |     | DATE:          |           |
| SCALE:             | 1:1 | SHEET 1        | OF 2      |
| DRAWING NUMBER     |     |                | ISSUE     |
|                    |     |                |           |