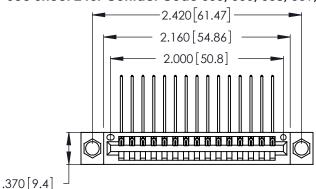

Contact Dimensions:
559-90 Degree Bend (Code 541 Contacts)
See Sheet 2 for Contact Code 555, 556, 558, 559, 560 Dimensions

- INSULATOR MATERIAL: THERMOPLASTIC POLYESTER, UL 94V-0 CONTACT MATERIAL; COPPER, NICKEL, TIN ALLOY CA-725
- CONTACT PLATING: GOLD ON THE MATING AREA, TIN-LEAD ON THE CONTACT TAILS, NICKEL UNDERPLATE

THIS IS A C.A.D. GENERATED DRAWING DO NOT MAKE MANUAL REVISIONS TO MASTER.

| 346/396 SERIES CARD EDGE CONNECTOR |
|------------------------------------|
| PART NUMBER: 346-015-559-104       |

**EDAC INC** TORONTO, ONTARIO CANADA