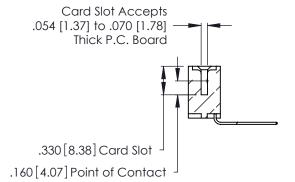

Contact Code 560

INSULATOR MATERIAL: THERMOPLASTIC POLYESTER, UL 94V-0 CONTACT MATERIAL; COPPER, NICKEL, TIN ALLOY CA-725 CONTACT PLATING: GOLD ON THE MATING AREA, TIN-LEAD

ON THE CONTACT TAILS, NICKEL UNDERPLATE

346/396 SERIES CARD EDGE CONNECTOR CONTACT CODE 555,556,558,559,560 DIMENSIONS

YOUR CONNECTION TO QUALITY & SERVICE

**EDAC INC** TORONTO, ONTARIO CANADA

THESE DRAWINGS AND SPECIFICATIONS ARE THE PROPERTY OF EDAC INC.,AND SHALL NOT BE REPRODUCED, OR COPIED OR USED AS THE BASIS FOR THE MANUFACTURE OR SALE OF APPARATUS WITHOUT WRITTEN PERMISSION.