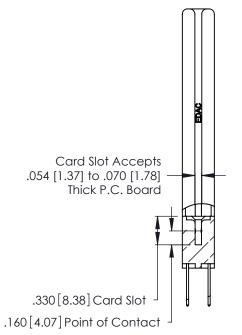

THIS IS A C.A.D. GENERATED DRAWING DO NOT MAKE MANUAL REVISIONS TO MASTER.

ISSUE NUMBER

ORIGINAL

1

**Contact Code 555** 

Contact Code 556

**Contact Code 558** 

**Contact Code 559** 

Contact Code 560

INSULATOR MATERIAL: THERMOPLASTIC POLYESTER, UL 94V-0 CONTACT MATERIAL; COPPER, NICKEL, TIN ALLOY CA-725 CONTACT PLATING: GOLD ON THE MATING AREA, TIN-LEAD

ON THE CONTACT TAILS, NICKEL UNDERPLATE

346/396 SERIES CARD EDGE CONNECTOR CONTACT CODE 555,556,558,559,560 DIMENSIONS

YOUR CONNECTION TO QUALITY & SERVICE

**EDAC INC** TORONTO, ONTARIO CANADA

THESE DRAWINGS AND SPECIFICATIONS ARE THE PROPERTY OF EDAC INC.,AND SHALL NOT BE REPRODUCED, OR COPIED OR USED AS THE BASIS FOR THE MANUFACTURE OR SALE OF APPARATUS WITHOUT WRITTEN PERMISSION.