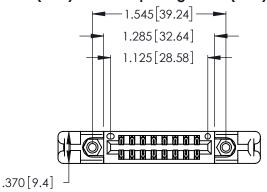

Contact Dimensions: 522-P.C. Tail .025 Sq. (0.64 Sq.) - Tail LG. =.440 (11.18) .125 (3.18) Contact Spacing x .250 (6.35) Row Spacing

- INSULATOR MATERIAL: THERMOPLASTIC POLYESTER, UL 94V-0 CONTACT MATERIAL; COPPER, NICKEL, TIN\_ALLOY CA-725
- CONTACT PLATING: GOLD ON THE MATING AREA, TIN-LEAD ON THE CONTACT TAILS, NICKEL UNDERPLATE

THIS IS A C.A.D. GENERATED DRAWING DO NOT MAKE MANUAL REVISIONS TO MASTER.

ISSUE NUMBER ORIGINAL 1

346/396 SERIES CARD EDGE CONNECTOR PART NUMBER: 346-016-522-258

**EDAC INC** TORONTO, ONTARIO CANADA

THESE DRAWINGS AND SPECIFICATIONS ARE THE PROPERTY OF EDAC INC.,AND SHALL NOT BE REPRODUCED, OR COPIED OR USED AS THE BASIS FOR THE MANUFACTURE OR SALE OF APPARATUS WITHOUT WRITTEN PERMISSION.