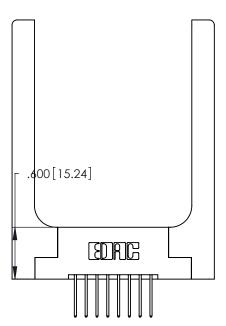

THIS IS A C.A.D. GENERATED DRAWING DO NOT MAKE MANUAL REVISIONS TO MASTER.

ISSUE NUMBER ORIGINAL 1

346/396 SERIES CARD EDGE CONNECTOR PART NUMBER: 346-016-522-258

**EDAC INC** TORONTO, ONTARIO CANADA

THESE DRAWINGS AND SPECIFICATIONS ARE THE PROPERTY OF EDAC INC.,AND SHALL NOT BE REPRODUCED, OR COPIED OR USED AS THE BASIS FOR THE MANUFACTURE OR SALE OF APPARATUS WITHOUT WRITTEN PERMISSION.