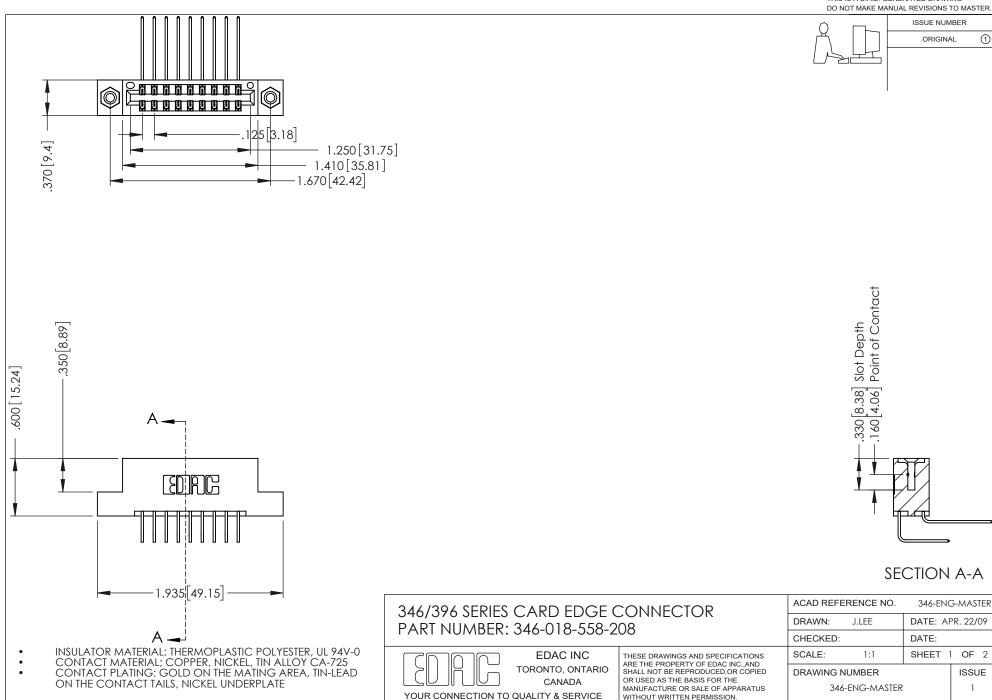

## **Contact Code 556**

INSULATOR MATERIAL: THERMOPLASTIC POLYESTER, UL 94V-0 CONTACT MATERIAL; COPPER, NICKEL, TIN ALLOY CA-725 CONTACT PLATING: GOLD ON THE MATING AREA, TIN-LEAD

ON THE CONTACT TAILS, NICKEL UNDERPLATE

## 346/396 SERIES CARD EDGE CONNECTOR CONTACT CODE 555,556,558,559,560 DIMENSIONS

YOUR CONNECTION TO QUALITY & SERVICE

**EDAC INC** TORONTO, ONTARIO CANADA

THESE DRAWINGS AND SPECIFICATIONS ARE THE PROPERTY OF EDAC INC.,AND SHALL NOT BE REPRODUCED, OR COPIED OR USED AS THE BASIS FOR THE MANUFACTURE OR SALE OF APPARATUS WITHOUT WRITTEN PERMISSION.