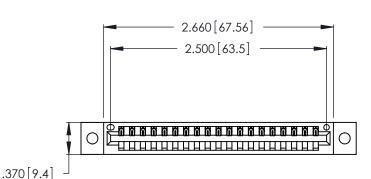

THIS IS A C.A.D. GENERATED DRAWING DO NOT MAKE MANUAL REVISIONS TO MASTER.

1

| 346/396 SERIES CARD EDGE CONNECTOR |
|------------------------------------|
| PART NUMBER: 346-019-540-602       |

**EDAC INC** TORONTO, ONTARIO CANADA

THESE DRAWINGS AND SPECIFICATIONS ARE THE PROPERTY OF EDAC INC.,AND SHALL NOT BE REPRODUCED, OR COPIED OR USED AS THE BASIS FOR THE MANUFACTURE OR SALE OF APPARATUS WITHOUT WRITTEN PERMISSION.

| ACAD REFERENCE NO. |       | 346-ENG-MASTER |           |
|--------------------|-------|----------------|-----------|
| DRAWN:             | J.LEE | DATE: AF       | PR. 22/09 |
| CHECKED:           |       | DATE:          |           |
| SCALE:             | N.T.S | SHEET          | OF 2      |
| DRAWING NUMBER     |       |                | ISSUE     |
| 346-ENG-MASTER     |       |                | 1         |