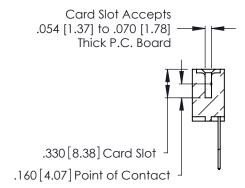

**Contact Code 560** 

INSULATOR MATERIAL: THERMOPLASTIC POLYESTER, UL 94V-0 CONTACT MATERIAL; COPPER, NICKEL, TIN ALLOY CA-725 CONTACT PLATING: GOLD ON THE MATING AREA, TIN-LEAD

ON THE CONTACT TAILS, NICKEL UNDERPLATE

346/396 SERIES CARD EDGE CONNECTOR CONTACT CODE 555,556,558,559,560 DIMENSIONS

YOUR CONNECTION TO QUALITY & SERVICE

**EDAC INC** TORONTO, ONTARIO CANADA

THESE DRAWINGS AND SPECIFICATIONS ARE THE PROPERTY OF EDAC INC.,AND SHALL NOT BE REPRODUCED, OR COPIED OR USED AS THE BASIS FOR THE MANUFACTURE OR SALE OF APPARATUS WITHOUT WRITTEN PERMISSION.