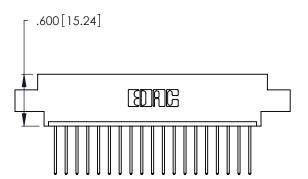

THIS IS A C.A.D. GENERATED DRAWING DO NOT MAKE MANUAL REVISIONS TO MASTER.

1

| 346/396 SERIES CARD EDGE CONNECTOR |
|------------------------------------|
| PART NUMBER: 346-019-540-602       |

**EDAC INC** TORONTO, ONTARIO CANADA

THESE DRAWINGS AND SPECIFICATIONS ARE THE PROPERTY OF EDAC INC.,AND SHALL NOT BE REPRODUCED, OR COPIED OR USED AS THE BASIS FOR THE MANUFACTURE OR SALE OF APPARATUS WITHOUT WRITTEN PERMISSION.

| ACAD REFERENCE NO. |       | 346-ENG-MASTER |           |
|--------------------|-------|----------------|-----------|
| DRAWN:             | J.LEE | DATE: AF       | PR. 22/09 |
| CHECKED:           |       | DATE:          |           |
| SCALE:             | N.T.S | SHEET          | OF 2      |
| DRAWING NUMBER     |       |                | ISSUE     |
| 346-ENG-MASTER     |       |                | 1         |