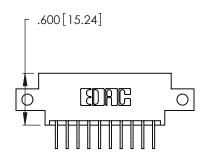

ACAD REFERENCE NO.

THIS IS A C.A.D. GENERATED DRAWING DO NOT MAKE MANUAL REVISIONS TO MASTER.

ISSUE NUMBER

ORIGINAL

1

**Contact Code 555** 

Contact Code 556

**Contact Code 558** 

**Contact Code 559** 

**Contact Code 560** 

INSULATOR MATERIAL: THERMOPLASTIC POLYESTER, UL 94V-0 CONTACT MATERIAL; COPPER, NICKEL, TIN ALLOY CA-725 CONTACT PLATING: GOLD ON THE MATING AREA, TIN-LEAD

ON THE CONTACT TAILS, NICKEL UNDERPLATE

346/396 SERIES CARD EDGE CONNECTOR CONTACT CODE 555,556,558,559,560 DIMENSIONS

YOUR CONNECTION TO QUALITY & SERVICE

**EDAC INC** TORONTO, ONTARIO CANADA

THESE DRAWINGS AND SPECIFICATIONS ARE THE PROPERTY OF EDAC INC.,AND SHALL NOT BE REPRODUCED, OR COPIED OR USED AS THE BASIS FOR THE MANUFACTURE OR SALE OF APPARATUS WITHOUT WRITTEN PERMISSION.