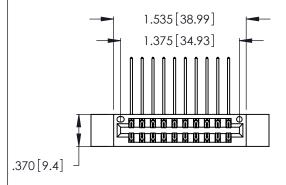

Contact Dimensions:
558-90 Degree Bend (Code 541 Contacts)
See Sheet 2 for Contact Code 555, 556, 558, 559, 560 Dimensions

THIS IS A C.A.D. GENERATED DRAWING DO NOT MAKE MANUAL REVISIONS TO MASTER.

ISSUE NUMBER

ORIGINAL

1

346/396 SERIES CARD EDGE CONNECTOR PART NUMBER: 346-020-558-812

YOUR CONNECTION TO QUALITY & SERVICE

**EDAC INC** TORONTO, ONTARIO CANADA

THESE DRAWINGS AND SPECIFICATIONS ARE THE PROPERTY OF EDAC INC., AND SHALL NOT BE REPRODUCED, OR COPIED OR USED AS THE BASIS FOR THE MANUFACTURE OR SALE OF APPARATUS WITHOUT WRITTEN PERMISSION.

346-ENG-MASTER

INSULATOR MATERIAL: THERMOPLASTIC POLYESTER, UL 94V-0 CONTACT MATERIAL; COPPER, NICKEL, TIN\_ALLOY CA-725 CONTACT PLATING: GOLD ON THE MATING AREA, TIN-LEAD ON THE CONTACT TAILS, NICKEL UNDERPLATE