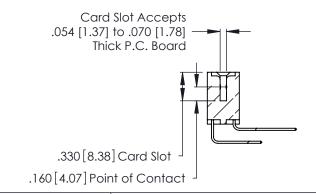

THIS IS A C.A.D. GENERATED DRAWING DO NOT MAKE MANUAL REVISIONS TO MASTER.

ISSUE NUMBER

ORIGINAL

1

**Contact Code 555** 

Contact Code 556

**Contact Code 558** 

**Contact Code 559** 

**Contact Code 560** 

INSULATOR MATERIAL: THERMOPLASTIC POLYESTER, UL 94V-0 CONTACT MATERIAL; COPPER, NICKEL, TIN ALLOY CA-725 CONTACT PLATING: GOLD ON THE MATING AREA, TIN-LEAD

ON THE CONTACT TAILS, NICKEL UNDERPLATE

346/396 SERIES CARD EDGE CONNECTOR CONTACT CODE 555,556,558,559,560 DIMENSIONS

YOUR CONNECTION TO QUALITY & SERVICE

**EDAC INC** TORONTO, ONTARIO CANADA

THESE DRAWINGS AND SPECIFICATIONS ARE THE PROPERTY OF EDAC INC.,AND SHALL NOT BE REPRODUCED, OR COPIED OR USED AS THE BASIS FOR THE MANUFACTURE OR SALE OF APPARATUS WITHOUT WRITTEN PERMISSION.