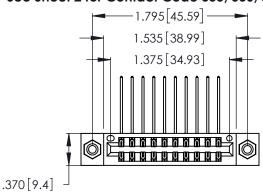

Contact Dimensions:
559-90 Degree Bend (Code 541 Contacts)
See Sheet 2 for Contact Code 555, 556, 558, 559, 560 Dimensions

- INSULATOR MATERIAL: THERMOPLASTIC POLYESTER, UL 94V-0 CONTACT MATERIAL; COPPER, NICKEL, TIN ALLOY CA-725
- CONTACT PLATING: GOLD ON THE MATING AREA, TIN-LEAD ON THE CONTACT TAILS, NICKEL UNDERPLATE

THIS IS A C.A.D. GENERATED DRAWING DO NOT MAKE MANUAL REVISIONS TO MASTER.

| 346/396 SERIES CARD EDGE CONNECTO | R |
|-----------------------------------|---|
| PART NUMBER: 346-020-559-208      |   |

**EDAC INC** TORONTO, ONTARIO CANADA