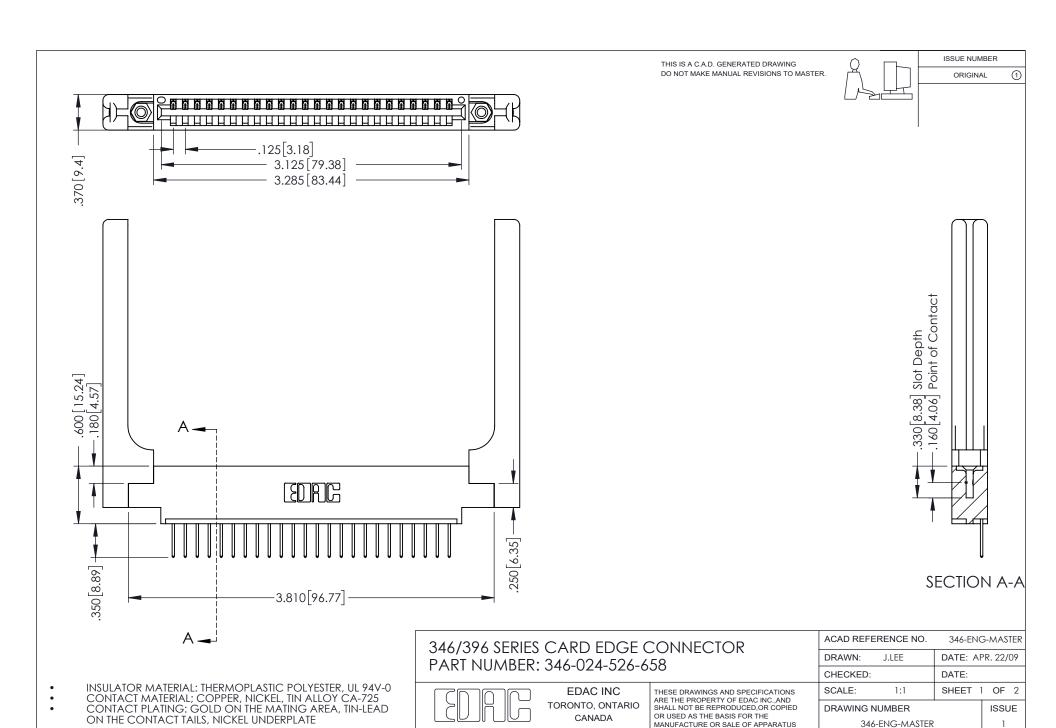

## **Contact Code 556**

INSULATOR MATERIAL: THERMOPLASTIC POLYESTER, UL 94V-0 CONTACT MATERIAL; COPPER, NICKEL, TIN ALLOY CA-725 CONTACT PLATING: GOLD ON THE MATING AREA, TIN-LEAD

ON THE CONTACT TAILS, NICKEL UNDERPLATE