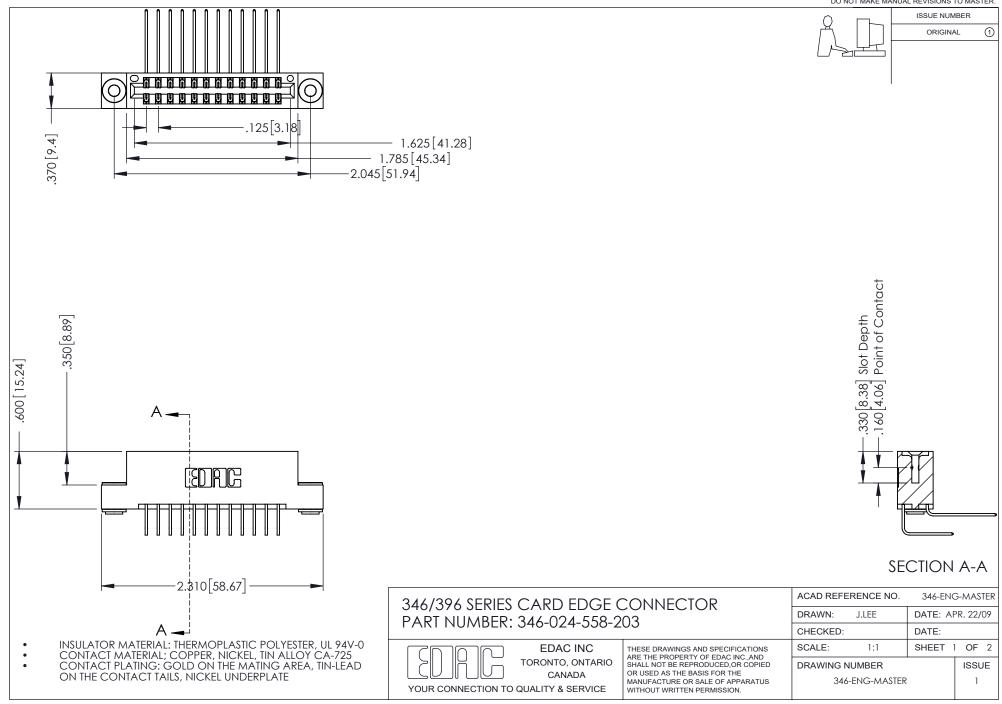

## **Contact Code 556**

INSULATOR MATERIAL: THERMOPLASTIC POLYESTER, UL 94V-0 CONTACT MATERIAL; COPPER, NICKEL, TIN ALLOY CA-725 CONTACT PLATING: GOLD ON THE MATING AREA, TIN-LEAD

ON THE CONTACT TAILS, NICKEL UNDERPLATE

## 346/396 SERIES CARD EDGE CONNECTOR CONTACT CODE 555,556,558,559,560 DIMENSIONS

YOUR CONNECTION TO QUALITY & SERVICE

**EDAC INC** TORONTO, ONTARIO CANADA

THESE DRAWINGS AND SPECIFICATIONS ARE THE PROPERTY OF EDAC INC.,AND SHALL NOT BE REPRODUCED, OR COPIED OR USED AS THE BASIS FOR THE MANUFACTURE OR SALE OF APPARATUS WITHOUT WRITTEN PERMISSION.