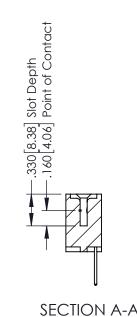

346-ENG-MASTER

ACAD REFERENCE NO.

INSULATOR MATERIAL: THERMOPLASTIC POLYESTER, UL 94V-0 CONTACT MATERIAL; COPPER, NICKEL, TIN ALLOY CA-725 CONTACT PLATING: GOLD ON THE MATING AREA, TIN-LEAD ON THE CONTACT TAILS, NICKEL UNDERPLATE