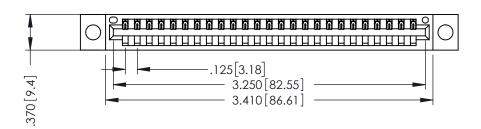

THIS IS A C.A.D. GENERATED DRAWING DO NOT MAKE MANUAL REVISIONS TO MASTER.

ISSUE NUMBER

ORIGINAL

1

250 [6.35] 350 [8.89] -3.935 [99.95]

> 346/396 SERIES CARD EDGE CONNECTOR PART NUMBER: 346-025-526-604

YOUR CONNECTION TO QUALITY & SERVICE

346-ENG-MASTER

ACAD REFERENCE NO.

INSULATOR MATERIAL: THERMOPLASTIC POLYESTER, UL 94V-0 CONTACT MATERIAL; COPPER, NICKEL, TIN ALLOY CA-725 CONTACT PLATING: GOLD ON THE MATING AREA, TIN-LEAD ON THE CONTACT TAILS, NICKEL UNDERPLATE