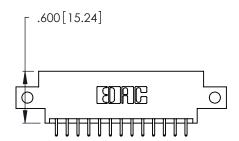

THIS IS A C.A.D. GENERATED DRAWING DO NOT MAKE MANUAL REVISIONS TO MASTER.

| 346/396 SERIES CARD EDGE CONNECTOR |
|------------------------------------|
| PART NUMBER: 346-026-521-812       |

**EDAC INC** TORONTO, ONTARIO CANADA

THESE DRAWINGS AND SPECIFICATIONS ARE THE PROPERTY OF EDAC INC.,AND SHALL NOT BE REPRODUCED, OR COPIED OR USED AS THE BASIS FOR THE MANUFACTURE OR SALE OF APPARATUS WITHOUT WRITTEN PERMISSION.

| ACAD REFERENCE NO. |       | 346-ENG-MASTER |           |
|--------------------|-------|----------------|-----------|
| DRAWN:             | J.LEE | DATE: AF       | PR. 22/09 |
| CHECKED:           |       | DATE:          |           |
| SCALE:             | N.T.S | SHEET 1        | OF 2      |
| DRAWING NUMBER     |       |                | ISSUE     |
| 346-E              |       | 1              |           |