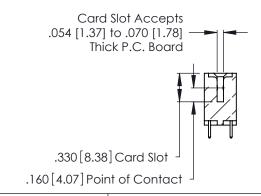

**Contact Code 560** 

INSULATOR MATERIAL: THERMOPLASTIC POLYESTER, UL 94V-0 CONTACT MATERIAL; COPPER, NICKEL, TIN ALLOY CA-725 CONTACT PLATING: GOLD ON THE MATING AREA, TIN-LEAD

ON THE CONTACT TAILS, NICKEL UNDERPLATE

346/396 SERIES CARD EDGE CONNECTOR CONTACT CODE 555,556,558,559,560 DIMENSIONS

YOUR CONNECTION TO QUALITY & SERVICE

**EDAC INC** TORONTO, ONTARIO CANADA

THESE DRAWINGS AND SPECIFICATIONS ARE THE PROPERTY OF EDAC INC.,AND SHALL NOT BE REPRODUCED, OR COPIED OR USED AS THE BASIS FOR THE MANUFACTURE OR SALE OF APPARATUS WITHOUT WRITTEN PERMISSION.