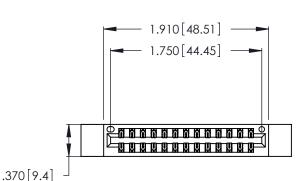

<u>Contact Dimensions:</u>
521-P.C. Tail .025 Sq. (0.64 Sq.) - Tail LG. =.150 (3.81)
.125 (3.18) Contact Spacing x .250 (6.35) Row Spacing

- INSULATOR MATERIAL: THERMOPLASTIC POLYESTER, UL 94V-0 CONTACT MATERIAL; COPPER, NICKEL, TIN ALLOY CA-725
- CONTACT PLATING: GOLD ON THE MATING AREA, TIN-LEAD ON THE CONTACT TAILS, NICKEL UNDERPLATE

THIS IS A C.A.D. GENERATED DRAWING DO NOT MAKE MANUAL REVISIONS TO MASTER.

| 346/396 SERIES CARD EDGE CONNECTOR |
|------------------------------------|
| PART NUMBER: 346-026-521-812       |

**EDAC INC** TORONTO, ONTARIO CANADA