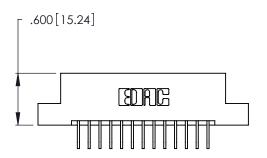

Contact Dimensions:
558-90 Degree Bend (Code 541 Contacts)
See Sheet 2 for Contact Code 555, 556, 558, 559, 560 Dimensions

.370 [9.4]

INSULATOR MATERIAL: THERMOPLASTIC POLYESTER, UL 94V-0 CONTACT MATERIAL; COPPER, NICKEL, TIN ALLOY CA-725

CONTACT PLATING: GOLD ON THE MATING AREA, TIN-LEAD ON THE CONTACT TAILS, NICKEL UNDERPLATE

THIS IS A C.A.D. GENERATED DRAWING DO NOT MAKE MANUAL REVISIONS TO MASTER.

| 346/396 SERIES CARD EDGE CONNECTOR |
|------------------------------------|
| PART NUMBER: 346-026-558-208       |

**EDAC INC** TORONTO, ONTARIO CANADA

THESE DRAWINGS AND SPECIFICATIONS ARE THE PROPERTY OF EDAC INC.,AND SHALL NOT BE REPRODUCED, OR COPIED OR USED AS THE BASIS FOR THE MANUFACTURE OR SALE OF APPARATUS WITHOUT WRITTEN PERMISSION.

| ACAD REFERENCE NO. | 346-ENG-MASTER   |
|--------------------|------------------|
| DRAWN: J.LEE       | DATE: APR. 22/09 |
| CHECKED:           | DATE:            |
| SCALE: N.T.S       | SHEET 1 OF 2     |
| DRAWING NUMBER     | ISSUE            |
| 346-ENG-MASTER     | 1                |
|                    |                  |