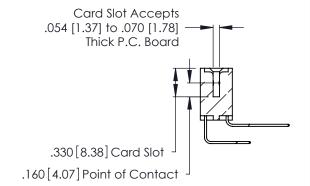

Contact Dimensions:
558-90 Degree Bend (Code 541 Contacts)
See Sheet 2 for Contact Code 555, 556, 558, 559, 560 Dimensions

.370 [9.4]

INSULATOR MATERIAL: THERMOPLASTIC POLYESTER, UL 94V-0 CONTACT MATERIAL; COPPER, NICKEL, TIN ALLOY CA-725

CONTACT PLATING: GOLD ON THE MATING AREA, TIN-LEAD ON THE CONTACT TAILS, NICKEL UNDERPLATE

THIS IS A C.A.D. GENERATED DRAWING DO NOT MAKE MANUAL REVISIONS TO MASTER.

| 346/396 SERIES CARD EDGE CONNECTOR |
|------------------------------------|
| PART NUMBER: 346-026-558-208       |

**EDAC INC** TORONTO, ONTARIO CANADA

THESE DRAWINGS AND SPECIFICATIONS ARE THE PROPERTY OF EDAC INC.,AND SHALL NOT BE REPRODUCED, OR COPIED OR USED AS THE BASIS FOR THE MANUFACTURE OR SALE OF APPARATUS WITHOUT WRITTEN PERMISSION.

| ACAD REFERENCE NO. | 346-ENG-MASTER   |
|--------------------|------------------|
| DRAWN: J.LEE       | DATE: APR. 22/09 |
| CHECKED:           | DATE:            |
| SCALE: N.T.S       | SHEET 1 OF 2     |
| DRAWING NUMBER     | ISSUE            |
| 346-ENG-MASTER     | 1                |
|                    |                  |