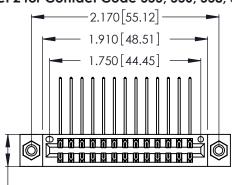

Contact Dimensions:
558-90 Degree Bend (Code 541 Contacts)
See Sheet 2 for Contact Code 555, 556, 558, 559, 560 Dimensions

.370 [9.4]

INSULATOR MATERIAL: THERMOPLASTIC POLYESTER, UL 94V-0 CONTACT MATERIAL; COPPER, NICKEL, TIN ALLOY CA-725

CONTACT PLATING: GOLD ON THE MATING AREA, TIN-LEAD ON THE CONTACT TAILS, NICKEL UNDERPLATE

THIS IS A C.A.D. GENERATED DRAWING DO NOT MAKE MANUAL REVISIONS TO MASTER.

| 346/396 SERIES CARD EDGE CONNECTOR |
|------------------------------------|
| PART NUMBER: 346-026-558-208       |

**EDAC INC** TORONTO, ONTARIO CANADA

THESE DRAWINGS AND SPECIFICATIONS ARE THE PROPERTY OF EDAC INC.,AND SHALL NOT BE REPRODUCED, OR COPIED OR USED AS THE BASIS FOR THE MANUFACTURE OR SALE OF APPARATUS WITHOUT WRITTEN PERMISSION.

| ACAD REFERENCE NO. | 346-ENG-MASTER   |
|--------------------|------------------|
| DRAWN: J.LEE       | DATE: APR. 22/09 |
| CHECKED:           | DATE:            |
| SCALE: N.T.S       | SHEET 1 OF 2     |
| DRAWING NUMBER     | ISSUE            |
| 346-ENG-MASTER     | 1                |
|                    |                  |