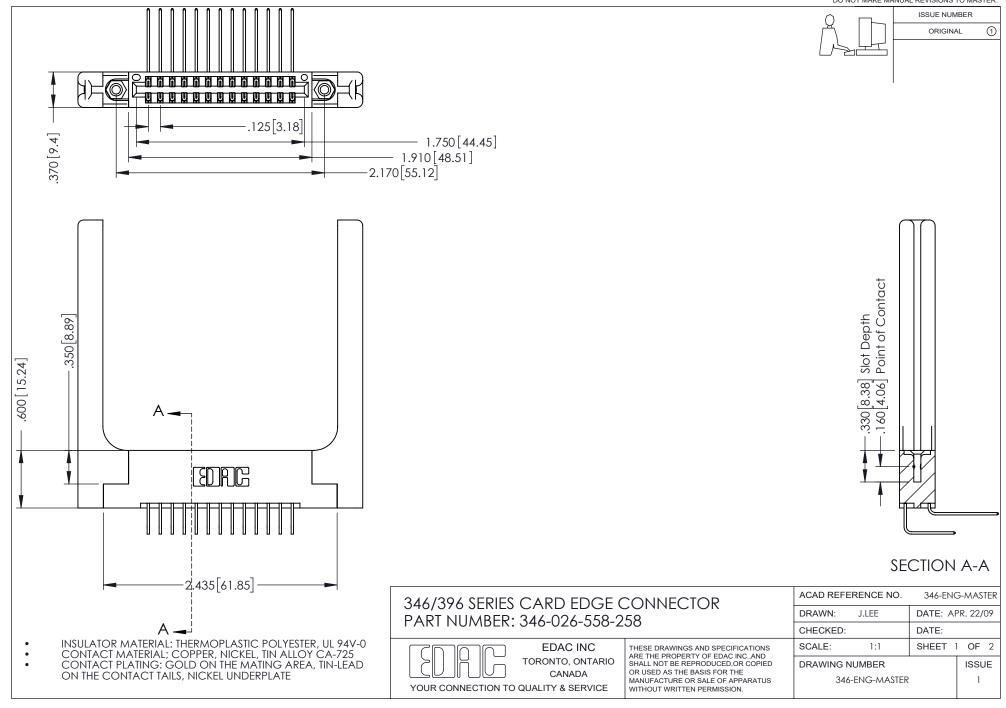

## **Contact Code 556**

INSULATOR MATERIAL: THERMOPLASTIC POLYESTER, UL 94V-0 CONTACT MATERIAL; COPPER, NICKEL, TIN ALLOY CA-725 CONTACT PLATING: GOLD ON THE MATING AREA, TIN-LEAD

ON THE CONTACT TAILS, NICKEL UNDERPLATE

## 346/396 SERIES CARD EDGE CONNECTOR CONTACT CODE 555,556,558,559,560 DIMENSIONS

YOUR CONNECTION TO QUALITY & SERVICE

**EDAC INC** TORONTO, ONTARIO CANADA

THESE DRAWINGS AND SPECIFICATIONS ARE THE PROPERTY OF EDAC INC.,AND SHALL NOT BE REPRODUCED, OR COPIED OR USED AS THE BASIS FOR THE MANUFACTURE OR SALE OF APPARATUS WITHOUT WRITTEN PERMISSION.