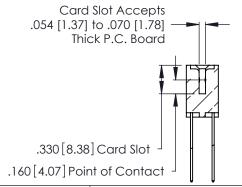

THIS IS A C.A.D. GENERATED DRAWING DO NOT MAKE MANUAL REVISIONS TO MASTER.

ISSUE NUMBER

ORIGINAL

1

**Contact Code 555** 

Contact Code 556

**Contact Code 558** 

**Contact Code 559** 

Contact Code 560

INSULATOR MATERIAL: THERMOPLASTIC POLYESTER, UL 94V-0 CONTACT MATERIAL; COPPER, NICKEL, TIN ALLOY CA-725 CONTACT PLATING: GOLD ON THE MATING AREA, TIN-LEAD

ON THE CONTACT TAILS, NICKEL UNDERPLATE

346/396 SERIES CARD EDGE CONNECTOR CONTACT CODE 555,556,558,559,560 DIMENSIONS

YOUR CONNECTION TO QUALITY & SERVICE

**EDAC INC** TORONTO, ONTARIO CANADA

THESE DRAWINGS AND SPECIFICATIONS ARE THE PROPERTY OF EDAC INC.,AND SHALL NOT BE REPRODUCED, OR COPIED OR USED AS THE BASIS FOR THE MANUFACTURE OR SALE OF APPARATUS WITHOUT WRITTEN PERMISSION.