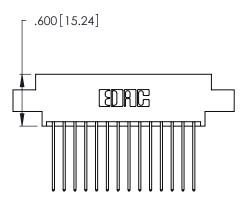

THIS IS A C.A.D. GENERATED DRAWING DO NOT MAKE MANUAL REVISIONS TO MASTER.

1

346/396 SERIES CARD EDGE CONNECTOR PART NUMBER: 346-028-541-804

**EDAC INC** TORONTO, ONTARIO CANADA

THESE DRAWINGS AND SPECIFICATIONS ARE THE PROPERTY OF EDAC INC., AND SHALL NOT BE REPRODUCED, OR COPIED OR USED AS THE BASIS FOR THE MANUFACTURE OR SALE OF APPARATUS WITHOUT WRITTEN PERMISSION.