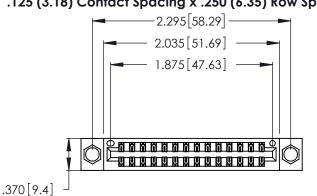

<u>Contact Dimensions:</u>
541-Wire Wrap .025 Sq. (0.64 Sq.) - Tail LG. =.750 (19.05)
.125 (3.18) Contact Spacing x .250 (6.35) Row Spacing

- INSULATOR MATERIAL: THERMOPLASTIC POLYESTER, UL 94V-0 CONTACT MATERIAL; COPPER, NICKEL, TIN\_ALLOY CA-725
- CONTACT PLATING: GOLD ON THE MATING AREA, TIN-LEAD ON THE CONTACT TAILS, NICKEL UNDERPLATE

THIS IS A C.A.D. GENERATED DRAWING DO NOT MAKE MANUAL REVISIONS TO MASTER.

1

346/396 SERIES CARD EDGE CONNECTOR PART NUMBER: 346-028-541-804

**EDAC INC** TORONTO, ONTARIO CANADA

THESE DRAWINGS AND SPECIFICATIONS ARE THE PROPERTY OF EDAC INC., AND SHALL NOT BE REPRODUCED, OR COPIED OR USED AS THE BASIS FOR THE MANUFACTURE OR SALE OF APPARATUS WITHOUT WRITTEN PERMISSION.