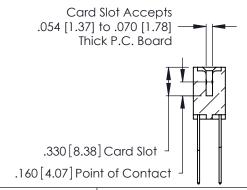

THIS IS A C.A.D. GENERATED DRAWING DO NOT MAKE MANUAL REVISIONS TO MASTER.

ISSUE NUMBER

ORIGINAL

1

**Contact Code 555** 

Contact Code 556

**Contact Code 558** 

**Contact Code 559** 

**Contact Code 560** 

INSULATOR MATERIAL: THERMOPLASTIC POLYESTER, UL 94V-0 CONTACT MATERIAL; COPPER, NICKEL, TIN ALLOY CA-725 CONTACT PLATING: GOLD ON THE MATING AREA, TIN-LEAD

ON THE CONTACT TAILS, NICKEL UNDERPLATE

346/396 SERIES CARD EDGE CONNECTOR CONTACT CODE 555,556,558,559,560 DIMENSIONS

YOUR CONNECTION TO QUALITY & SERVICE

**EDAC INC** TORONTO, ONTARIO CANADA

THESE DRAWINGS AND SPECIFICATIONS ARE THE PROPERTY OF EDAC INC.,AND SHALL NOT BE REPRODUCED, OR COPIED OR USED AS THE BASIS FOR THE MANUFACTURE OR SALE OF APPARATUS WITHOUT WRITTEN PERMISSION.

|   | ACAD REFERENCE NO. | 346-ENG-MASTER   |
|---|--------------------|------------------|
|   | DRAWN: J.LEE       | DATE: APR. 22/09 |
| ) | CHECKED:           | DATE:            |
|   | SCALE: 1:1         | SHEET 2 OF 2     |
|   | DRAWING NUMBER     | ISSUE            |
|   | 346-ENG-MASTER     | 1                |