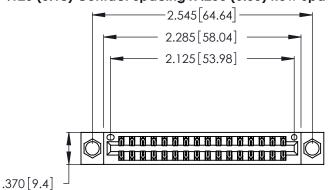

<u>Contact Dimensions:</u>
541-Wire Wrap .025 Sq. (0.64 Sq.) - Tail LG. =.750 (19.05)
.125 (3.18) Contact Spacing x .250 (6.35) Row Spacing

- INSULATOR MATERIAL: THERMOPLASTIC POLYESTER, UL 94V-0 CONTACT MATERIAL; COPPER, NICKEL, TIN\_ALLOY CA-725
- CONTACT PLATING: GOLD ON THE MATING AREA, TIN-LEAD ON THE CONTACT TAILS, NICKEL UNDERPLATE

THIS IS A C.A.D. GENERATED DRAWING DO NOT MAKE MANUAL REVISIONS TO MASTER.

1

346/396 SERIES CARD EDGE CONNECTOR PART NUMBER: 346-032-541-204

**EDAC INC** TORONTO, ONTARIO CANADA

THESE DRAWINGS AND SPECIFICATIONS ARE THE PROPERTY OF EDAC INC., AND SHALL NOT BE REPRODUCED, OR COPIED OR USED AS THE BASIS FOR THE MANUFACTURE OR SALE OF APPARATUS WITHOUT WRITTEN PERMISSION.

| ACAD REFERENCE NO. | 346-ENG-MASTER   |
|--------------------|------------------|
| DRAWN: J.LEE       | DATE: APR. 22/09 |
| CHECKED:           | DATE:            |
| SCALE: N.T.S       | SHEET 1 OF 2     |
| DRAWING NUMBER     | ISSUE            |
| 346-ENG-MASTER     | 2 1              |