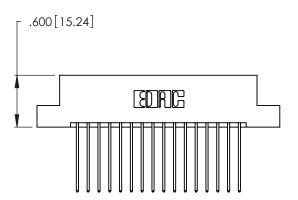

THIS IS A C.A.D. GENERATED DRAWING DO NOT MAKE MANUAL REVISIONS TO MASTER.

1

346/396 SERIES CARD EDGE CONNECTOR PART NUMBER: 346-032-541-204

**EDAC INC** TORONTO, ONTARIO CANADA

THESE DRAWINGS AND SPECIFICATIONS ARE THE PROPERTY OF EDAC INC., AND SHALL NOT BE REPRODUCED, OR COPIED OR USED AS THE BASIS FOR THE MANUFACTURE OR SALE OF APPARATUS WITHOUT WRITTEN PERMISSION.

| ACAD REFERENCE NO. | 346-ENG-MASTER   |
|--------------------|------------------|
| DRAWN: J.LEE       | DATE: APR. 22/09 |
| CHECKED:           | DATE:            |
| SCALE: N.T.S       | SHEET 1 OF 2     |
| DRAWING NUMBER     | ISSUE            |
| 346-ENG-MASTER     | 2 1              |