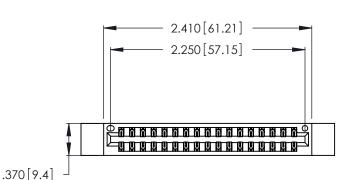

THIS IS A C.A.D. GENERATED DRAWING DO NOT MAKE MANUAL REVISIONS TO MASTER.

| 346/396 SERIES CARD EDGE CONNECTOR |
|------------------------------------|
| PART NUMBER: 346-034-521-812       |

**EDAC INC** TORONTO, ONTARIO CANADA

<u>Contact Dimensions:</u>
521-P.C. Tail .025 Sq. (0.64 Sq.) - Tail LG. =.150 (3.81)
.125 (3.18) Contact Spacing x .250 (6.35) Row Spacing

- INSULATOR MATERIAL: THERMOPLASTIC POLYESTER, UL 94V-0 CONTACT MATERIAL; COPPER, NICKEL, TIN ALLOY CA-725
- CONTACT PLATING: GOLD ON THE MATING AREA, TIN-LEAD ON THE CONTACT TAILS, NICKEL UNDERPLATE