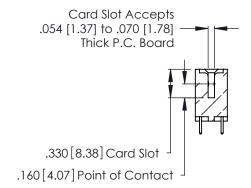

THIS IS A C.A.D. GENERATED DRAWING DO NOT MAKE MANUAL REVISIONS TO MASTER.

ISSUE NUMBER

ORIGINAL

1

**Contact Code 555** 

Contact Code 556

**Contact Code 558** 

**Contact Code 559** 

**Contact Code 560** 

INSULATOR MATERIAL: THERMOPLASTIC POLYESTER, UL 94V-0 CONTACT MATERIAL; COPPER, NICKEL, TIN ALLOY CA-725 CONTACT PLATING: GOLD ON THE MATING AREA, TIN-LEAD

ON THE CONTACT TAILS, NICKEL UNDERPLATE