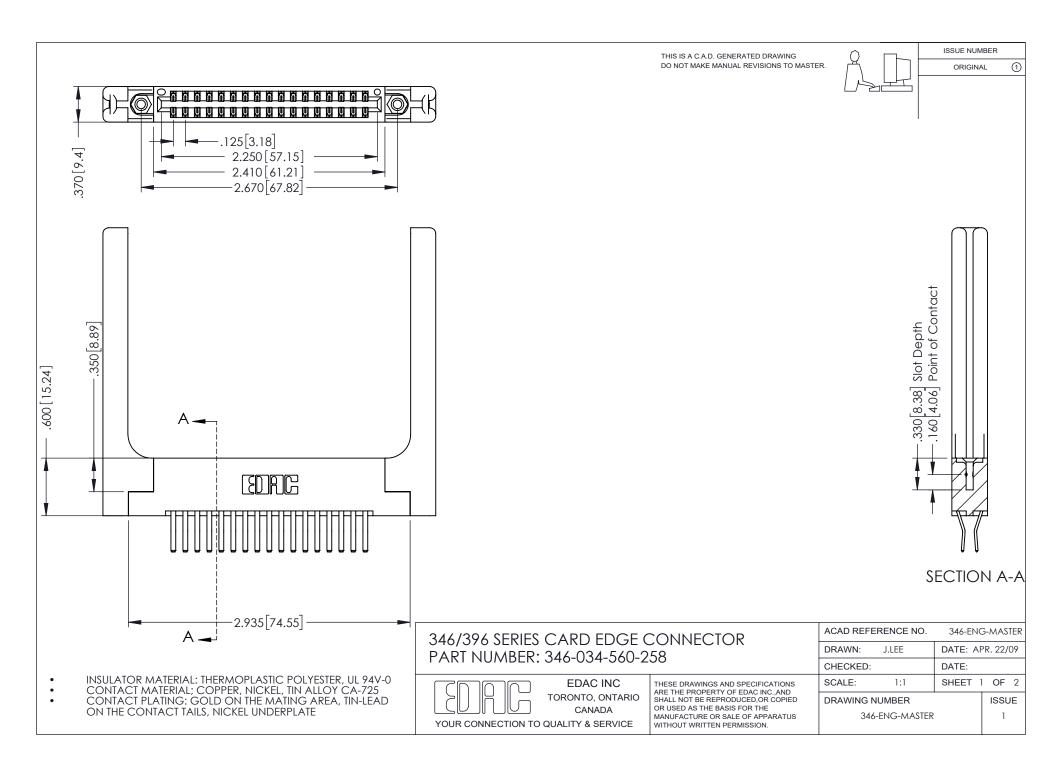

## **Contact Code 556**

INSULATOR MATERIAL: THERMOPLASTIC POLYESTER, UL 94V-0 CONTACT MATERIAL; COPPER, NICKEL, TIN ALLOY CA-725 CONTACT PLATING: GOLD ON THE MATING AREA, TIN-LEAD

ON THE CONTACT TAILS, NICKEL UNDERPLATE

## 346/396 SERIES CARD EDGE CONNECTOR CONTACT CODE 555,556,558,559,560 DIMENSIONS

YOUR CONNECTION TO QUALITY & SERVICE

**EDAC INC** TORONTO, ONTARIO CANADA

THESE DRAWINGS AND SPECIFICATIONS ARE THE PROPERTY OF EDAC INC.,AND SHALL NOT BE REPRODUCED, OR COPIED OR USED AS THE BASIS FOR THE MANUFACTURE OR SALE OF APPARATUS WITHOUT WRITTEN PERMISSION.