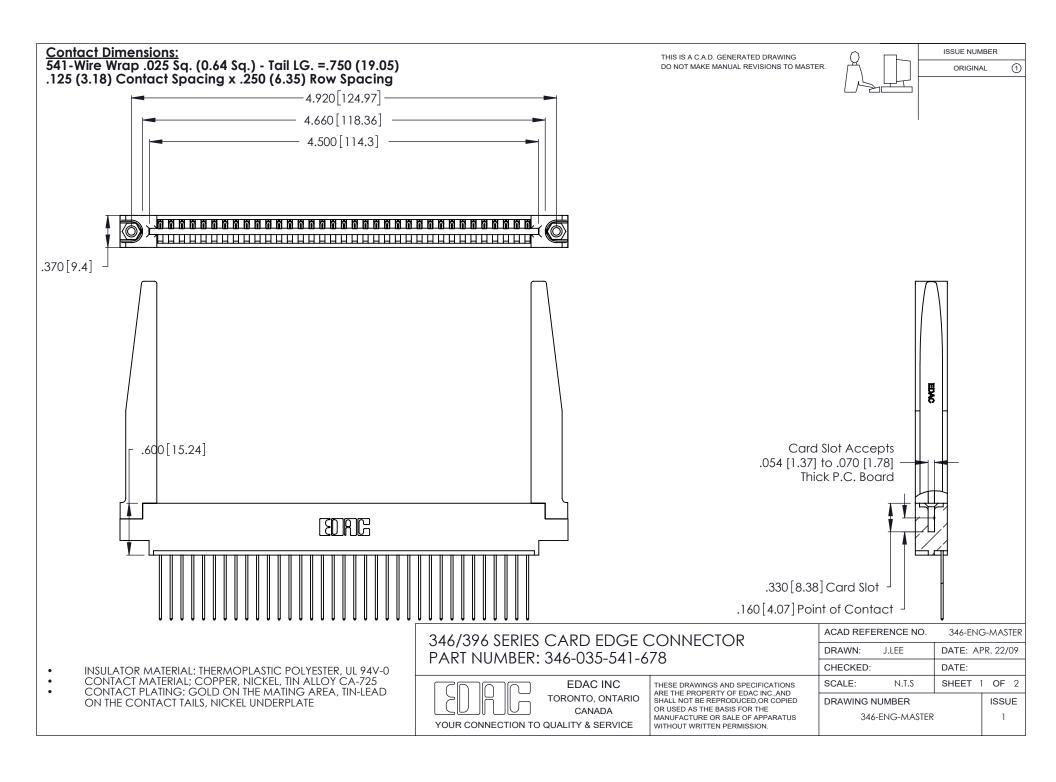

THIS IS A C.A.D. GENERATED DRAWING DO NOT MAKE MANUAL REVISIONS TO MASTER.

ISSUE NUMBER

ORIGINAL

1

**Contact Code 555** 

Contact Code 556

**Contact Code 558** 

**Contact Code 559** 

Contact Code 560

INSULATOR MATERIAL: THERMOPLASTIC POLYESTER, UL 94V-0 CONTACT MATERIAL; COPPER, NICKEL, TIN ALLOY CA-725 CONTACT PLATING: GOLD ON THE MATING AREA, TIN-LEAD

ON THE CONTACT TAILS, NICKEL UNDERPLATE

346/396 SERIES CARD EDGE CONNECTOR CONTACT CODE 555,556,558,559,560 DIMENSIONS

YOUR CONNECTION TO QUALITY & SERVICE

**EDAC INC** TORONTO, ONTARIO CANADA

THESE DRAWINGS AND SPECIFICATIONS ARE THE PROPERTY OF EDAC INC.,AND SHALL NOT BE REPRODUCED, OR COPIED OR USED AS THE BASIS FOR THE MANUFACTURE OR SALE OF APPARATUS WITHOUT WRITTEN PERMISSION.