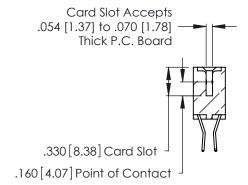

**Contact Code 560** 

INSULATOR MATERIAL: THERMOPLASTIC POLYESTER, UL 94V-0 CONTACT MATERIAL; COPPER, NICKEL, TIN ALLOY CA-725 CONTACT PLATING: GOLD ON THE MATING AREA, TIN-LEAD

ON THE CONTACT TAILS, NICKEL UNDERPLATE

346/396 SERIES CARD EDGE CONNECTOR CONTACT CODE 555,556,558,559,560 DIMENSIONS

YOUR CONNECTION TO QUALITY & SERVICE

**EDAC INC** TORONTO, ONTARIO CANADA

THESE DRAWINGS AND SPECIFICATIONS ARE THE PROPERTY OF EDAC INC.,AND SHALL NOT BE REPRODUCED, OR COPIED OR USED AS THE BASIS FOR THE MANUFACTURE OR SALE OF APPARATUS WITHOUT WRITTEN PERMISSION.