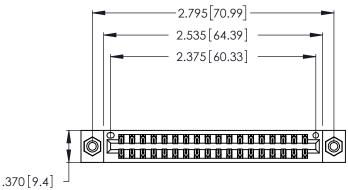

Contact Dimensions:
560-Extender Board Bend (Code 523 Contacts)
See Sheet 2 for Contact Code 555, 556, 558, 559, 560 Dimensions

- INSULATOR MATERIAL: THERMOPLASTIC POLYESTER, UL 94V-0 CONTACT MATERIAL; COPPER, NICKEL, TIN\_ALLOY CA-725
- CONTACT PLATING: GOLD ON THE MATING AREA, TIN-LEAD ON THE CONTACT TAILS, NICKEL UNDERPLATE

THIS IS A C.A.D. GENERATED DRAWING DO NOT MAKE MANUAL REVISIONS TO MASTER.

1

| 346/396 SERIES CARD EDGE CONNECTOR |
|------------------------------------|
| PART NUMBER: 346-036-560-208       |

**EDAC INC** TORONTO, ONTARIO CANADA