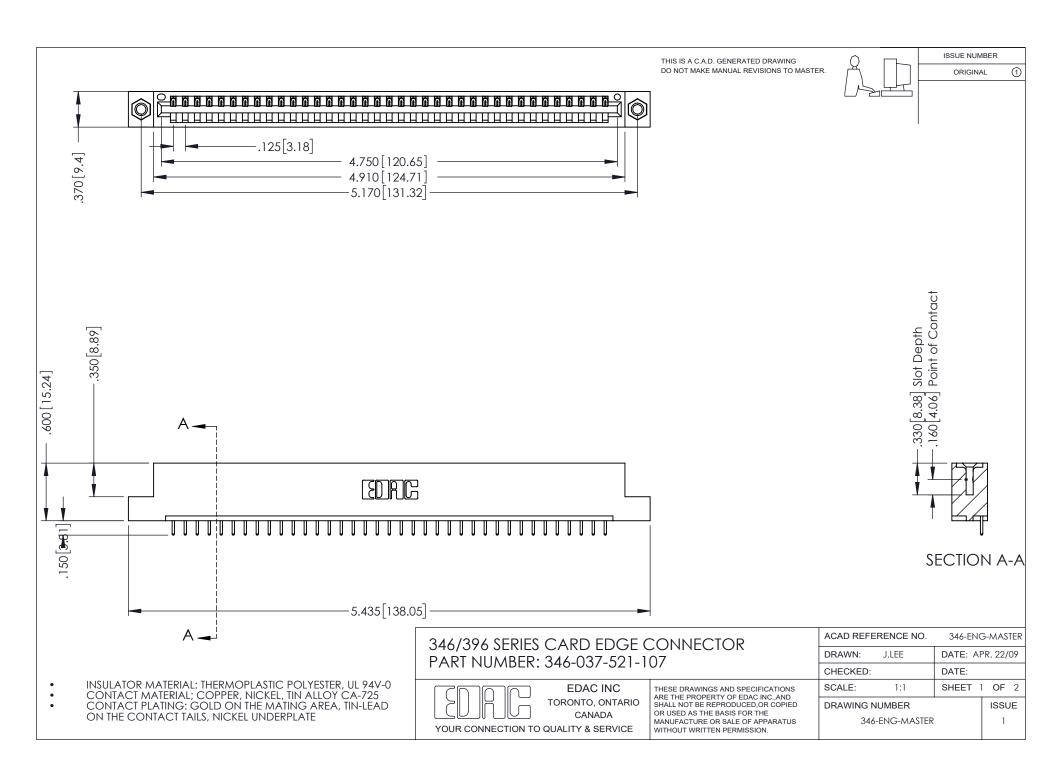

ISSUE NUMBER ORIGINAL 1

## **Contact Code 556**

INSULATOR MATERIAL: THERMOPLASTIC POLYESTER, UL 94V-0 CONTACT MATERIAL; COPPER, NICKEL, TIN ALLOY CA-725 CONTACT PLATING: GOLD ON THE MATING AREA, TIN-LEAD

ON THE CONTACT TAILS, NICKEL UNDERPLATE

## 346/396 SERIES CARD EDGE CONNECTOR CONTACT CODE 555,556,558,559,560 DIMENSIONS

YOUR CONNECTION TO QUALITY & SERVICE

**EDAC INC** TORONTO, ONTARIO CANADA

THESE DRAWINGS AND SPECIFICATIONS ARE THE PROPERTY OF EDAC INC.,AND SHALL NOT BE REPRODUCED, OR COPIED OR USED AS THE BASIS FOR THE MANUFACTURE OR SALE OF APPARATUS WITHOUT WRITTEN PERMISSION.

|  | ACAD REFERENCE NO. | 346-ENG-MASTER   |
|--|--------------------|------------------|
|  | DRAWN: J.LEE       | DATE: APR. 22/09 |
|  | CHECKED:           | DATE:            |
|  | SCALE: 1:1         | SHEET 2 OF 2     |
|  | DRAWING NUMBER     | ISSUE            |
|  | 346-ENG-MASTER     | 1                |