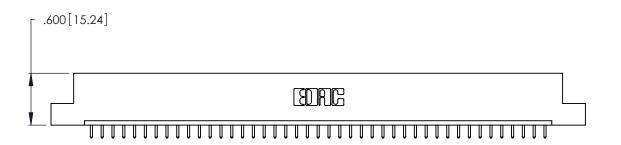

<u>Contact Dimensions:</u>
521-P.C. Tail .025 Sq. (0.64 Sq.) - Tail LG. =.150 (3.81)
.125 (3.18) Contact Spacing x .250 (6.35) Row Spacing

THIS IS A C.A.D. GENERATED DRAWING DO NOT MAKE MANUAL REVISIONS TO MASTER.

1

— 5.660[143.76] —— - 5.500<sup>[139.7]</sup> .370 [9.4]

INSULATOR MATERIAL: THERMOPLASTIC POLYESTER, UL 94V-0 CONTACT MATERIAL; COPPER, NICKEL, TIN ALLOY CA-725

CONTACT PLATING: GOLD ON THE MATING AREA, TIN-LEAD ON THE CONTACT TAILS, NICKEL UNDERPLATE

346/396 SERIES CARD EDGE CONNECTOR PART NUMBER: 346-043-521-102

YOUR CONNECTION TO QUALITY & SERVICE

**EDAC INC** TORONTO, ONTARIO CANADA

THESE DRAWINGS AND SPECIFICATIONS ARE THE PROPERTY OF EDAC INC., AND SHALL NOT BE REPRODUCED, OR COPIED OR USED AS THE BASIS FOR THE MANUFACTURE OR SALE OF APPARATUS WITHOUT WRITTEN PERMISSION.