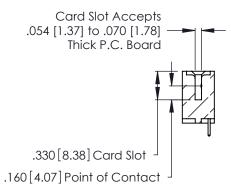

THIS IS A C.A.D. GENERATED DRAWING DO NOT MAKE MANUAL REVISIONS TO MASTER.

ISSUE NUMBER

ORIGINAL

1

**Contact Code 555** 

Contact Code 556

**Contact Code 558** 

**Contact Code 559** 

**Contact Code 560** 

INSULATOR MATERIAL: THERMOPLASTIC POLYESTER, UL 94V-0 CONTACT MATERIAL; COPPER, NICKEL, TIN ALLOY CA-725 CONTACT PLATING: GOLD ON THE MATING AREA, TIN-LEAD

ON THE CONTACT TAILS, NICKEL UNDERPLATE

346/396 SERIES CARD EDGE CONNECTOR CONTACT CODE 555,556,558,559,560 DIMENSIONS

YOUR CONNECTION TO QUALITY & SERVICE

**EDAC INC** TORONTO, ONTARIO CANADA

THESE DRAWINGS AND SPECIFICATIONS ARE THE PROPERTY OF EDAC INC.,AND SHALL NOT BE REPRODUCED, OR COPIED OR USED AS THE BASIS FOR THE MANUFACTURE OR SALE OF APPARATUS WITHOUT WRITTEN PERMISSION.