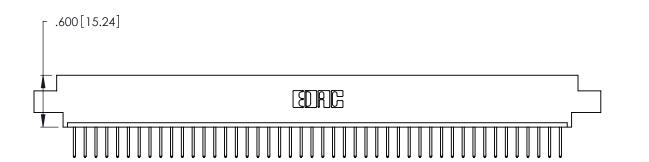

<u>Contact Dimensions:</u>
526-P.C. Tail .018 Sq. (0.46 Sq.) - Tail LG. =.350 (8.89)
.125 (3.18) Contact Spacing x .250 (6.35) Row Spacing

.370 [9.4]

THIS IS A C.A.D. GENERATED DRAWING DO NOT MAKE MANUAL REVISIONS TO MASTER.

ISSUE NUMBER

ORIGINAL

1

INSULATOR MATERIAL: THERMOPLASTIC POLYESTER, UL 94V-0 CONTACT MATERIAL; COPPER, NICKEL, TIN ALLOY CA-725

CONTACT PLATING: GOLD ON THE MATING AREA, TIN-LEAD ON THE CONTACT TAILS, NICKEL UNDERPLATE

346/396 SERIES CARD EDGE CONNECTOR PART NUMBER: 346-046-526-602

YOUR CONNECTION TO QUALITY & SERVICE

**EDAC INC** TORONTO, ONTARIO CANADA

THESE DRAWINGS AND SPECIFICATIONS ARE THE PROPERTY OF EDAC INC.,AND SHALL NOT BE REPRODUCED, OR COPIED OR USED AS THE BASIS FOR THE MANUFACTURE OR SALE OF APPARATUS WITHOUT WRITTEN PERMISSION.