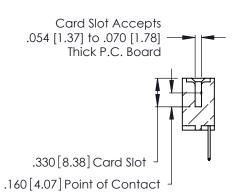

THIS IS A C.A.D. GENERATED DRAWING DO NOT MAKE MANUAL REVISIONS TO MASTER.

ISSUE NUMBER

ORIGINAL

1

**Contact Code 555** 

Contact Code 556

**Contact Code 558** 

**Contact Code 559** 

**Contact Code 560** 

INSULATOR MATERIAL: THERMOPLASTIC POLYESTER, UL 94V-0 CONTACT MATERIAL; COPPER, NICKEL, TIN ALLOY CA-725 CONTACT PLATING: GOLD ON THE MATING AREA, TIN-LEAD

ON THE CONTACT TAILS, NICKEL UNDERPLATE

346/396 SERIES CARD EDGE CONNECTOR CONTACT CODE 555,556,558,559,560 DIMENSIONS

YOUR CONNECTION TO QUALITY & SERVICE

**EDAC INC** TORONTO, ONTARIO CANADA

THESE DRAWINGS AND SPECIFICATIONS ARE THE PROPERTY OF EDAC INC.,AND SHALL NOT BE REPRODUCED, OR COPIED OR USED AS THE BASIS FOR THE MANUFACTURE OR SALE OF APPARATUS WITHOUT WRITTEN PERMISSION.