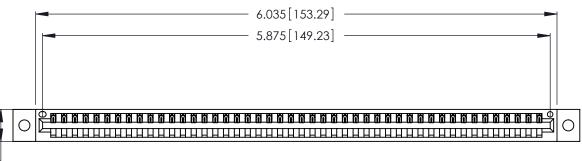

<u>Contact Dimensions:</u>
526-P.C. Tail .018 Sq. (0.46 Sq.) - Tail LG. =.350 (8.89)
.125 (3.18) Contact Spacing x .250 (6.35) Row Spacing

.370 [9.4]

THIS IS A C.A.D. GENERATED DRAWING DO NOT MAKE MANUAL REVISIONS TO MASTER.

346/396 SERIES CARD EDGE CONNECTOR PART NUMBER: 346-046-526-602

YOUR CONNECTION TO QUALITY & SERVICE

**EDAC INC** TORONTO, ONTARIO CANADA

THESE DRAWINGS AND SPECIFICATIONS ARE THE PROPERTY OF EDAC INC.,AND SHALL NOT BE REPRODUCED, OR COPIED OR USED AS THE BASIS FOR THE MANUFACTURE OR SALE OF APPARATUS WITHOUT WRITTEN PERMISSION.