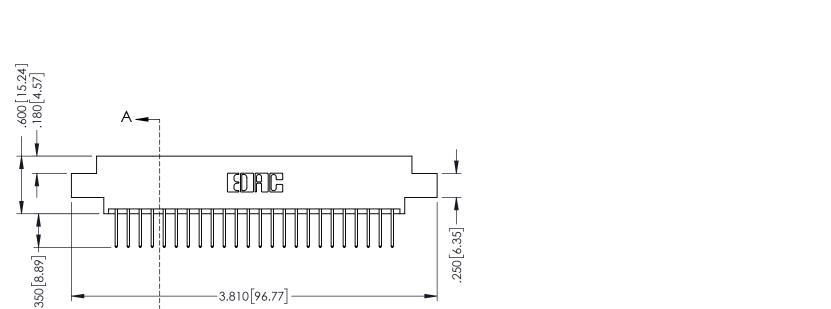

**SECTION A-A** 

.330 [8.38] Slot Depth .160 [4.06] Point of Contact

346-ENG-MASTER

ISSUE NUMBER ORIGINAL 1