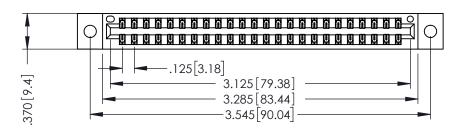

THIS IS A C.A.D. GENERATED DRAWING DO NOT MAKE MANUAL REVISIONS TO MASTER.

ISSUE NUMBER

ORIGINAL

1

346/396 SERIES CARD EDGE CONNECTOR PART NUMBER: 346-048-526-802

INSULATOR MATERIAL: THERMOPLASTIC POLYESTER, UL 94V-0 CONTACT MATERIAL; COPPER, NICKEL, TIN ALLOY CA-725 CONTACT PLATING: GOLD ON THE MATING AREA, TIN-LEAD ON THE CONTACT TAILS, NICKEL UNDERPLATE

## **Contact Code 555**

## **Contact Code 556**

INSULATOR MATERIAL: THERMOPLASTIC POLYESTER, UL 94V-0 CONTACT MATERIAL; COPPER, NICKEL, TIN ALLOY CA-725 CONTACT PLATING: GOLD ON THE MATING AREA, TIN-LEAD

ON THE CONTACT TAILS, NICKEL UNDERPLATE