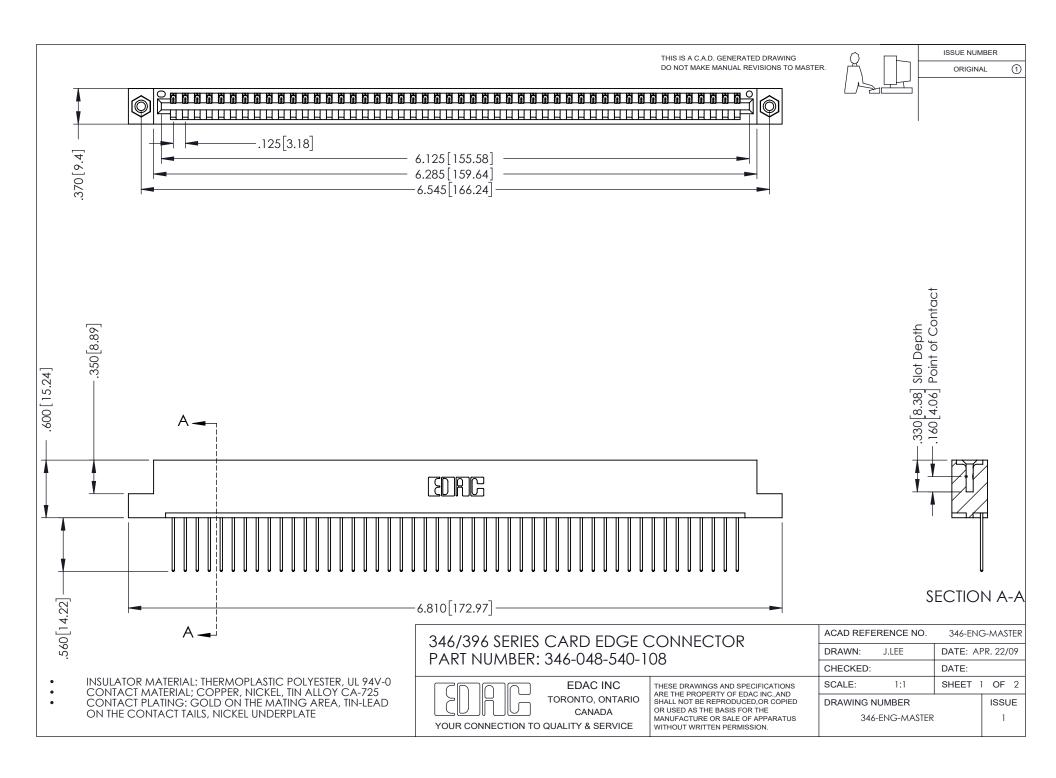

## **Contact Code 556**

INSULATOR MATERIAL: THERMOPLASTIC POLYESTER, UL 94V-0 CONTACT MATERIAL; COPPER, NICKEL, TIN ALLOY CA-725 CONTACT PLATING: GOLD ON THE MATING AREA, TIN-LEAD

ON THE CONTACT TAILS, NICKEL UNDERPLATE

## 346/396 SERIES CARD EDGE CONNECTOR CONTACT CODE 555,556,558,559,560 DIMENSIONS

YOUR CONNECTION TO QUALITY & SERVICE

**EDAC INC** TORONTO, ONTARIO CANADA

THESE DRAWINGS AND SPECIFICATIONS ARE THE PROPERTY OF EDAC INC.,AND SHALL NOT BE REPRODUCED, OR COPIED OR USED AS THE BASIS FOR THE MANUFACTURE OR SALE OF APPARATUS WITHOUT WRITTEN PERMISSION.