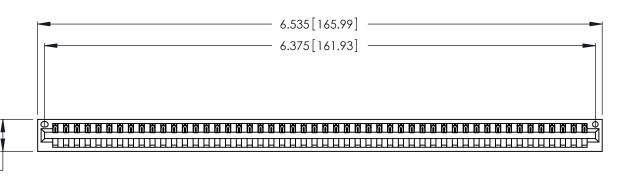

<u>Contact Dimensions:</u>
540-Wire Wrap .025 Sq. (0.64 Sq.) - Tail LG. =.560 (14.22)
.125 (3.18) Contact Spacing x .250 (6.35) Row Spacing

.370 [9.4]

THIS IS A C.A.D. GENERATED DRAWING DO NOT MAKE MANUAL REVISIONS TO MASTER.

ISSUE NUMBER

ORIGINAL

1

INSULATOR MATERIAL: THERMOPLASTIC POLYESTER, UL 94V-0 CONTACT MATERIAL; COPPER, NICKEL, TIN\_ALLOY CA-725

CONTACT PLATING: GOLD ON THE MATING AREA, TIN-LEAD ON THE CONTACT TAILS, NICKEL UNDERPLATE

346/396 SERIES CARD EDGE CONNECTOR PART NUMBER: 346-050-540-101

YOUR CONNECTION TO QUALITY & SERVICE

**EDAC INC** TORONTO, ONTARIO CANADA

THESE DRAWINGS AND SPECIFICATIONS ARE THE PROPERTY OF EDAC INC., AND SHALL NOT BE REPRODUCED, OR COPIED OR USED AS THE BASIS FOR THE MANUFACTURE OR SALE OF APPARATUS WITHOUT WRITTEN PERMISSION.