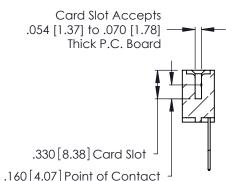

THIS IS A C.A.D. GENERATED DRAWING DO NOT MAKE MANUAL REVISIONS TO MASTER.

ISSUE NUMBER

ORIGINAL

1

**Contact Code 555** 

Contact Code 556

**Contact Code 558** 

**Contact Code 559** 

**Contact Code 560** 

INSULATOR MATERIAL: THERMOPLASTIC POLYESTER, UL 94V-0 CONTACT MATERIAL; COPPER, NICKEL, TIN ALLOY CA-725 CONTACT PLATING: GOLD ON THE MATING AREA, TIN-LEAD ON THE CONTACT TAILS, NICKEL UNDERPLATE

346/396 SERIES CARD EDGE CONNECTOR CONTACT CODE 555,556,558,559,560 DIMENSIONS

YOUR CONNECTION TO QUALITY & SERVICE

**EDAC INC** TORONTO, ONTARIO CANADA

THESE DRAWINGS AND SPECIFICATIONS ARE THE PROPERTY OF EDAC INC.,AND SHALL NOT BE REPRODUCED, OR COPIED OR USED AS THE BASIS FOR THE MANUFACTURE OR SALE OF APPARATUS WITHOUT WRITTEN PERMISSION.