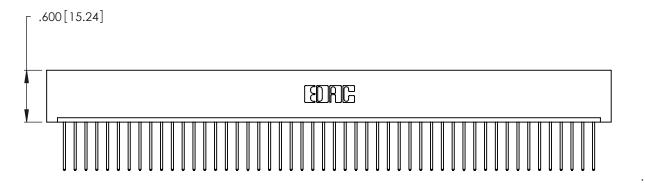

<u>Contact Dimensions:</u>
540-Wire Wrap .025 Sq. (0.64 Sq.) - Tail LG. =.560 (14.22)
.125 (3.18) Contact Spacing x .250 (6.35) Row Spacing

.370 [9.4]

THIS IS A C.A.D. GENERATED DRAWING DO NOT MAKE MANUAL REVISIONS TO MASTER.

ISSUE NUMBER

ORIGINAL

1

INSULATOR MATERIAL: THERMOPLASTIC POLYESTER, UL 94V-0 CONTACT MATERIAL; COPPER, NICKEL, TIN\_ALLOY CA-725

CONTACT PLATING: GOLD ON THE MATING AREA, TIN-LEAD ON THE CONTACT TAILS, NICKEL UNDERPLATE

346/396 SERIES CARD EDGE CONNECTOR PART NUMBER: 346-050-540-101

YOUR CONNECTION TO QUALITY & SERVICE

**EDAC INC** TORONTO, ONTARIO CANADA

THESE DRAWINGS AND SPECIFICATIONS ARE THE PROPERTY OF EDAC INC., AND SHALL NOT BE REPRODUCED, OR COPIED OR USED AS THE BASIS FOR THE MANUFACTURE OR SALE OF APPARATUS WITHOUT WRITTEN PERMISSION.