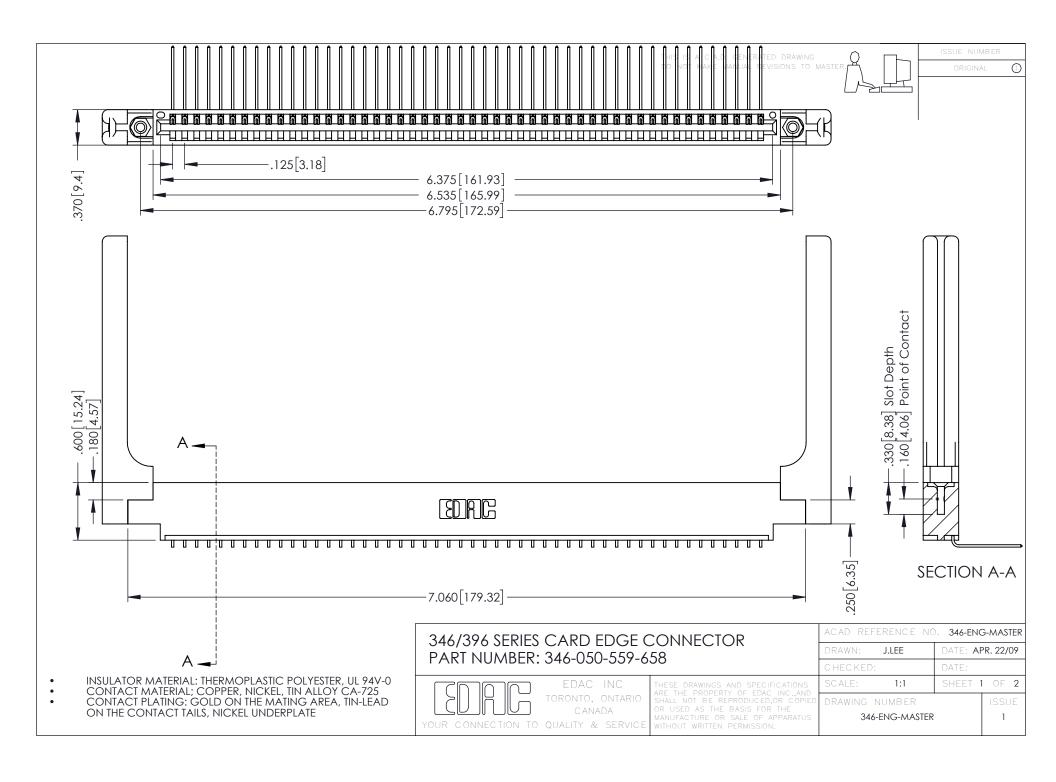

## 346/396 SERIES CARD EDGE CONNECTOR CONTACT CODE 555,556,558,559,560 DIMENSIONS

YOUR CONNECTION TO QUALITY & SERVICE

|   | ACAD REFERENCE NO. 346-ENG-MASTER |                  |
|---|-----------------------------------|------------------|
|   | DRAWN: J.LEE                      | DATE: APR. 22/09 |
|   | CHECKED:                          | DATE:            |
|   | SCALE: 1:1                        | SHEET 2 OF 2     |
| D | DRAWING NUMBER                    | ISSUE            |

346-ENG-MASTER