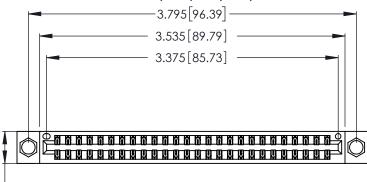

<u>Contact Dimensions:</u>
555-Extender Board Bend (Code 500 Contacts)
See Sheet 2 for Contact Code 555, 556, 558, 559, 560 Dimensions

.370 [9.4]

.600 [15.24] 

THIS IS A C.A.D. GENERATED DRAWING DO NOT MAKE MANUAL REVISIONS TO MASTER.

ACAD REFERENCE NO. 346-ENG-MASTER DRAWN: DATE: APR. 22/09 J.LEE CHECKED: DATE: SCALE: N.T.S SHEET 1 OF 2 DRAWING NUMBER **ISSUE** 346-ENG-MASTER

Card Slot Accepts .054 [1.37] to .070 [1.78] Thick P.C. Board

.330 [8.38] Card Slot .160 [4.07] Point of Contact

INSULATOR MATERIAL: THERMOPLASTIC POLYESTER, UL 94V-0 CONTACT MATERIAL; COPPER, NICKEL, TIN ALLOY CA-725

CONTACT PLATING: GOLD ON THE MATING AREA, TIN-LEAD ON THE CONTACT TAILS, NICKEL UNDERPLATE