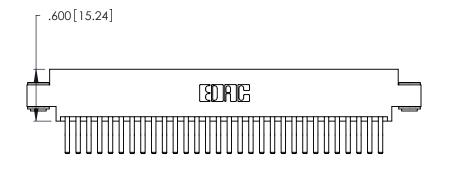

Contact Dimensions:
560-Extender Board Bend (Code 523 Contacts)
See Sheet 2 for Contact Code 555, 556, 558, 559, 560 Dimensions

.370 [9.4]

-4.295[109.09]-4.035[102.49] -3.875 [98.43] -

THIS IS A C.A.D. GENERATED DRAWING DO NOT MAKE MANUAL REVISIONS TO MASTER.

1

Card Slot Accepts .054 [1.37] to .070 [1.78] Thick P.C. Board .330 [8.38] Card Slot .160 [4.07] Point of Contact

- INSULATOR MATERIAL: THERMOPLASTIC POLYESTER, UL 94V-0 CONTACT MATERIAL; COPPER, NICKEL, TIN ALLOY CA-725
- CONTACT PLATING: GOLD ON THE MATING AREA, TIN-LEAD ON THE CONTACT TAILS, NICKEL UNDERPLATE

346/396 SERIES CARD EDGE CONNECTOR PART NUMBER: 346-060-560-803

**EDAC INC** TORONTO, ONTARIO CANADA

THESE DRAWINGS AND SPECIFICATIONS ARE THE PROPERTY OF EDAC INC.,AND SHALL NOT BE REPRODUCED, OR COPIED OR USED AS THE BASIS FOR THE MANUFACTURE OR SALE OF APPARATUS WITHOUT WRITTEN PERMISSION.