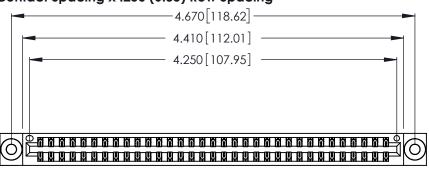

<u>Contact Dimensions:</u>
540-Wire Wrap .025 Sq. (0.64 Sq.) - Tail LG. =.560 (14.22)
.125 (3.18) Contact Spacing x .250 (6.35) Row Spacing

.370 [9.4]

THIS IS A C.A.D. GENERATED DRAWING DO NOT MAKE MANUAL REVISIONS TO MASTER.

Card Slot Accepts .054 [1.37] to .070 [1.78] Thick P.C. Board .330 [8.38] Card Slot .160 [4.07] Point of Contact

INSULATOR MATERIAL: THERMOPLASTIC POLYESTER, UL 94V-0 CONTACT MATERIAL; COPPER, NICKEL, TIN ALLOY CA-725

CONTACT PLATING: GOLD ON THE MATING AREA, TIN-LEAD ON THE CONTACT TAILS, NICKEL UNDERPLATE

346/396 SERIES CARD EDGE CONNECTOR PART NUMBER: 346-066-540-203

**EDAC INC** TORONTO, ONTARIO CANADA

THESE DRAWINGS AND SPECIFICATIONS ARE THE PROPERTY OF EDAC INC.,AND SHALL NOT BE REPRODUCED, OR COPIED OR USED AS THE BASIS FOR THE MANUFACTURE OR SALE OF APPARATUS WITHOUT WRITTEN PERMISSION.