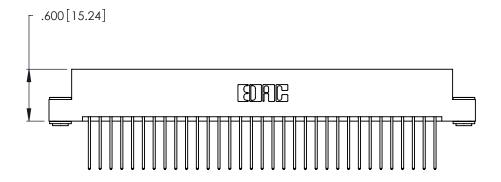

Card Slot Accepts .054 [1.37] to .070 [1.78] Thick P.C. Board .330 [8.38] Card Slot .160 [4.07] Point of Contact

INSULATOR MATERIAL: THERMOPLASTIC POLYESTER, UL 94V-0 CONTACT MATERIAL; COPPER, NICKEL, TIN ALLOY CA-725

CONTACT PLATING: GOLD ON THE MATING AREA, TIN-LEAD ON THE CONTACT TAILS, NICKEL UNDERPLATE

346/396 SERIES CARD EDGE CONNECTOR PART NUMBER: 346-066-540-203

**EDAC INC** TORONTO, ONTARIO CANADA

THESE DRAWINGS AND SPECIFICATIONS ARE THE PROPERTY OF EDAC INC.,AND SHALL NOT BE REPRODUCED, OR COPIED OR USED AS THE BASIS FOR THE MANUFACTURE OR SALE OF APPARATUS WITHOUT WRITTEN PERMISSION.