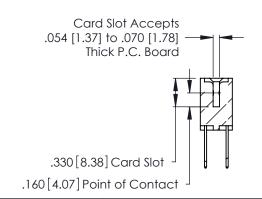

Contact Code 560

INSULATOR MATERIAL: THERMOPLASTIC POLYESTER, UL 94V-0 CONTACT MATERIAL; COPPER, NICKEL, TIN ALLOY CA-725 CONTACT PLATING: GOLD ON THE MATING AREA, TIN-LEAD

ON THE CONTACT TAILS, NICKEL UNDERPLATE

346/396 SERIES CARD EDGE CONNECTOR CONTACT CODE 555,556,558,559,560 DIMENSIONS

YOUR CONNECTION TO QUALITY & SERVICE

**EDAC INC** TORONTO, ONTARIO CANADA

THESE DRAWINGS AND SPECIFICATIONS ARE THE PROPERTY OF EDAC INC.,AND SHALL NOT BE REPRODUCED, OR COPIED OR USED AS THE BASIS FOR THE MANUFACTURE OR SALE OF APPARATUS WITHOUT WRITTEN PERMISSION.