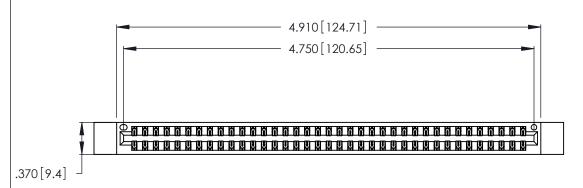

<u>Contact Dimensions:</u>
522-P.C. Tail .025 Sq. (0.64 Sq.) - Tail LG. =.440 (11.18)
.125 (3.18) Contact Spacing x .250 (6.35) Row Spacing

THIS IS A C.A.D. GENERATED DRAWING DO NOT MAKE MANUAL REVISIONS TO MASTER.

INSULATOR MATERIAL: THERMOPLASTIC POLYESTER, UL 94V-0 CONTACT MATERIAL; COPPER, NICKEL, TIN ALLOY CA-725

CONTACT PLATING: GOLD ON THE MATING AREA, TIN-LEAD ON THE CONTACT TAILS, NICKEL UNDERPLATE

346/396 SERIES CARD EDGE CONNECTOR PART NUMBER: 346-074-522-212