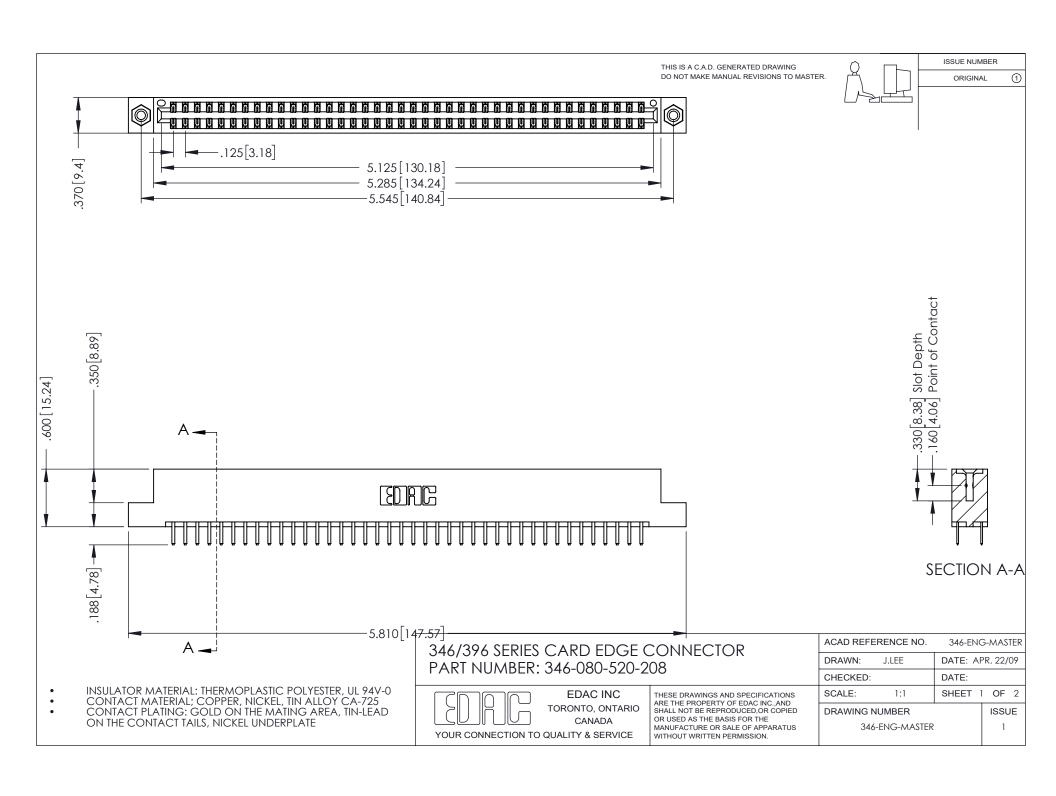

## **Contact Code 556**

INSULATOR MATERIAL: THERMOPLASTIC POLYESTER, UL 94V-0 CONTACT MATERIAL; COPPER, NICKEL, TIN ALLOY CA-725 CONTACT PLATING: GOLD ON THE MATING AREA, TIN-LEAD

ON THE CONTACT TAILS, NICKEL UNDERPLATE

## 346/396 SERIES CARD EDGE CONNECTOR CONTACT CODE 555,556,558,559,560 DIMENSIONS

YOUR CONNECTION TO QUALITY & SERVICE

**EDAC INC** TORONTO, ONTARIO CANADA

THESE DRAWINGS AND SPECIFICATIONS ARE THE PROPERTY OF EDAC INC.,AND SHALL NOT BE REPRODUCED, OR COPIED OR USED AS THE BASIS FOR THE MANUFACTURE OR SALE OF APPARATUS WITHOUT WRITTEN PERMISSION.