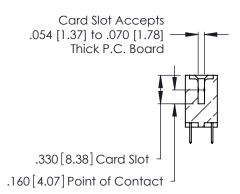

Contact Code 560

INSULATOR MATERIAL: THERMOPLASTIC POLYESTER, UL 94V-0 CONTACT MATERIAL; COPPER, NICKEL, TIN ALLOY CA-725 CONTACT PLATING: GOLD ON THE MATING AREA, TIN-LEAD

ON THE CONTACT TAILS, NICKEL UNDERPLATE

346/396 SERIES CARD EDGE CONNECTOR CONTACT CODE 555,556,558,559,560 DIMENSIONS

YOUR CONNECTION TO QUALITY & SERVICE

**EDAC INC** TORONTO, ONTARIO CANADA

THESE DRAWINGS AND SPECIFICATIONS ARE THE PROPERTY OF EDAC INC.,AND SHALL NOT BE REPRODUCED, OR COPIED OR USED AS THE BASIS FOR THE MANUFACTURE OR SALE OF APPARATUS WITHOUT WRITTEN PERMISSION.