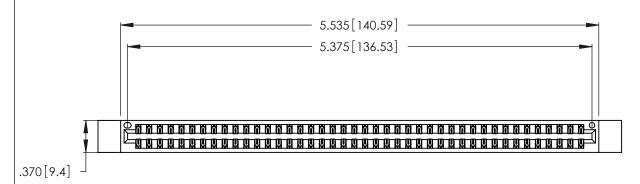

<u>Contact Dimensions:</u>
520-P.C. Tail .030x.018 (0.76x0.46) - Tail LG. = .175 (4.45)
.125 (3.18) Contact Spacing x .250 (6.35) Row Spacing

THIS IS A C.A.D. GENERATED DRAWING DO NOT MAKE MANUAL REVISIONS TO MASTER.

346/396 SERIES CARD EDGE CONNECTOR PART NUMBER: 346-084-520-212

**EDAC INC** TORONTO, ONTARIO CANADA

THESE DRAWINGS AND SPECIFICATIONS ARE THE PROPERTY OF EDAC INC., AND SHALL NOT BE REPRODUCED, OR COPIED OR USED AS THE BASIS FOR THE MANUFACTURE OR SALE OF APPARATUS WITHOUT WRITTEN PERMISSION.