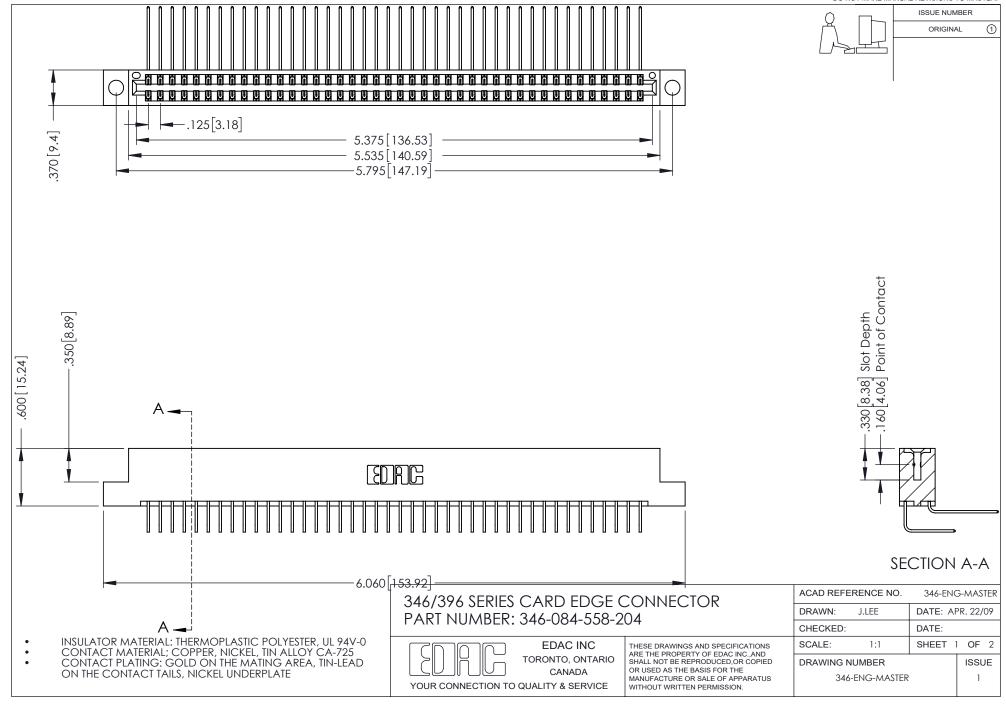

## **Contact Code 556**

INSULATOR MATERIAL: THERMOPLASTIC POLYESTER, UL 94V-0 CONTACT MATERIAL; COPPER, NICKEL, TIN ALLOY CA-725 CONTACT PLATING: GOLD ON THE MATING AREA, TIN-LEAD

ON THE CONTACT TAILS, NICKEL UNDERPLATE

## 346/396 SERIES CARD EDGE CONNECTOR CONTACT CODE 555,556,558,559,560 DIMENSIONS

YOUR CONNECTION TO QUALITY & SERVICE

**EDAC INC** TORONTO, ONTARIO CANADA

THESE DRAWINGS AND SPECIFICATIONS ARE THE PROPERTY OF EDAC INC.,AND SHALL NOT BE REPRODUCED, OR COPIED OR USED AS THE BASIS FOR THE MANUFACTURE OR SALE OF APPARATUS WITHOUT WRITTEN PERMISSION.