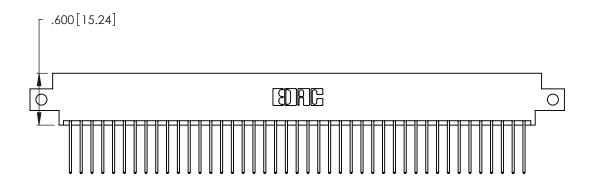

346/396 SERIES CARD EDGE CONNECTOR PART NUMBER: 346-086-540-812

YOUR CONNECTION TO QUALITY & SERVICE

**EDAC INC** TORONTO, ONTARIO CANADA

THESE DRAWINGS AND SPECIFICATIONS ARE THE PROPERTY OF EDAC INC., AND SHALL NOT BE REPRODUCED, OR COPIED OR USED AS THE BASIS FOR THE MANUFACTURE OR SALE OF APPARATUS WITHOUT WRITTEN PERMISSION.

ISSUE NUMBER

ORIGINAL

1

INSULATOR MATERIAL: THERMOPLASTIC POLYESTER, UL 94V-0 CONTACT MATERIAL; COPPER, NICKEL, TIN ALLOY CA-725

CONTACT PLATING: GOLD ON THE MATING AREA, TIN-LEAD ON THE CONTACT TAILS, NICKEL UNDERPLATE