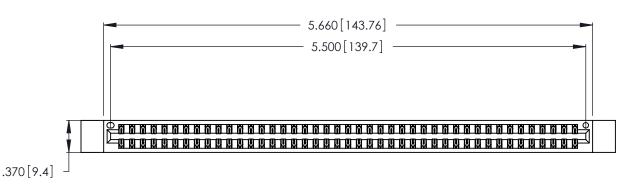

<u>Contact Dimensions:</u>
540-Wire Wrap .025 Sq. (0.64 Sq.) - Tail LG. =.560 (14.22)
.125 (3.18) Contact Spacing x .250 (6.35) Row Spacing

THIS IS A C.A.D. GENERATED DRAWING DO NOT MAKE MANUAL REVISIONS TO MASTER.

346/396 SERIES CARD EDGE CONNECTOR PART NUMBER: 346-086-540-812

YOUR CONNECTION TO QUALITY & SERVICE

**EDAC INC** TORONTO, ONTARIO CANADA

THESE DRAWINGS AND SPECIFICATIONS ARE THE PROPERTY OF EDAC INC., AND SHALL NOT BE REPRODUCED, OR COPIED OR USED AS THE BASIS FOR THE MANUFACTURE OR SALE OF APPARATUS WITHOUT WRITTEN PERMISSION.