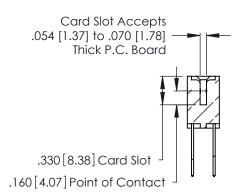

THIS IS A C.A.D. GENERATED DRAWING DO NOT MAKE MANUAL REVISIONS TO MASTER.

ISSUE NUMBER

ORIGINAL

1

**Contact Code 555** 

Contact Code 556

**Contact Code 558** 

**Contact Code 559** 

Contact Code 560

INSULATOR MATERIAL: THERMOPLASTIC POLYESTER, UL 94V-0 CONTACT MATERIAL; COPPER, NICKEL, TIN ALLOY CA-725 CONTACT PLATING: GOLD ON THE MATING AREA, TIN-LEAD

ON THE CONTACT TAILS, NICKEL UNDERPLATE

346/396 SERIES CARD EDGE CONNECTOR CONTACT CODE 555,556,558,559,560 DIMENSIONS

YOUR CONNECTION TO QUALITY & SERVICE

**EDAC INC** TORONTO, ONTARIO CANADA

THESE DRAWINGS AND SPECIFICATIONS ARE THE PROPERTY OF EDAC INC.,AND SHALL NOT BE REPRODUCED, OR COPIED OR USED AS THE BASIS FOR THE MANUFACTURE OR SALE OF APPARATUS WITHOUT WRITTEN PERMISSION.