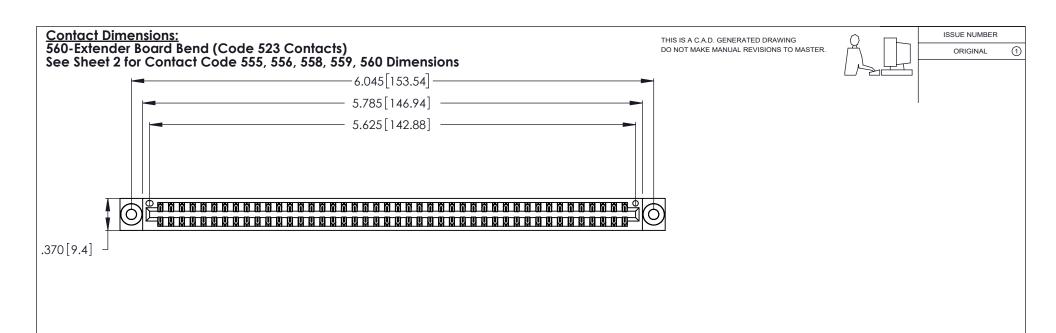

- INSULATOR MATERIAL: THERMOPLASTIC POLYESTER, UL 94V-0 CONTACT MATERIAL; COPPER, NICKEL, TIN ALLOY CA-725
- CONTACT PLATING: GOLD ON THE MATING AREA, TIN-LEAD ON THE CONTACT TAILS, NICKEL UNDERPLATE

| 346/396 SERIES CARD EDGE CONNECTOR |
|------------------------------------|
| PART NUMBER: 346-088-560-203       |