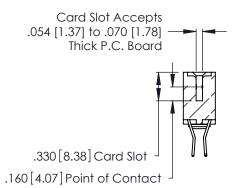

- INSULATOR MATERIAL: THERMOPLASTIC POLYESTER, UL 94V-0 CONTACT MATERIAL; COPPER, NICKEL, TIN ALLOY CA-725
- CONTACT PLATING: GOLD ON THE MATING AREA, TIN-LEAD ON THE CONTACT TAILS, NICKEL UNDERPLATE

| 346/396 SERIES CARD EDGE CONNECTOR |
|------------------------------------|
| PART NUMBER: 346-088-560-203       |