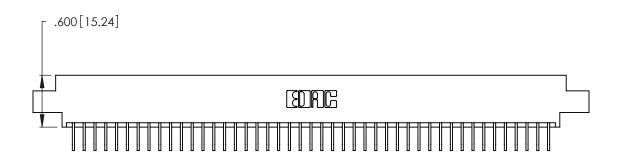

346/396 SERIES CARD EDGE CONNECTOR PART NUMBER: 346-090-558-808

YOUR CONNECTION TO QUALITY & SERVICE

**EDAC INC** TORONTO, ONTARIO CANADA

THESE DRAWINGS AND SPECIFICATIONS ARE THE PROPERTY OF EDAC INC., AND SHALL NOT BE REPRODUCED, OR COPIED OR USED AS THE BASIS FOR THE MANUFACTURE OR SALE OF APPARATUS WITHOUT WRITTEN PERMISSION.