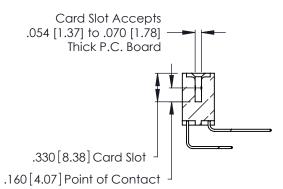

Contact Dimensions:
558-90 Degree Bend (Code 541 Contacts)
See Sheet 2 for Contact Code 555, 556, 558, 559, 560 Dimensions THIS IS A C.A.D. GENERATED DRAWING DO NOT MAKE MANUAL REVISIONS TO MASTER. -6.170 [156.72] 5.910 [150.11] 5.750 [146.05]