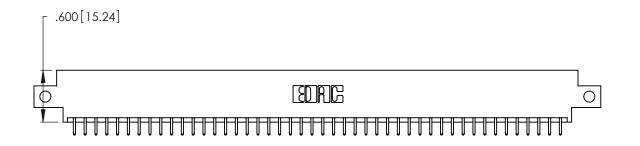

346/396 SERIES CARD EDGE CONNECTOR PART NUMBER: 346-092-521-812

**EDAC INC** TORONTO, ONTARIO CANADA

THESE DRAWINGS AND SPECIFICATIONS ARE THE PROPERTY OF EDAC INC.,AND SHALL NOT BE REPRODUCED, OR COPIED OR USED AS THE BASIS FOR THE MANUFACTURE OR SALE OF APPARATUS WITHOUT WRITTEN PERMISSION.

<u>Contact Dimensions:</u>
521-P.C. Tail .025 Sq. (0.64 Sq.) - Tail LG. =.150 (3.81)
.125 (3.18) Contact Spacing x .250 (6.35) Row Spacing

THIS IS A C.A.D. GENERATED DRAWING DO NOT MAKE MANUAL REVISIONS TO MASTER.