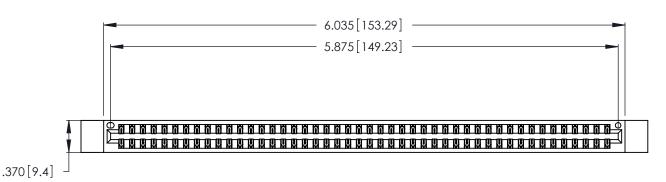

346/396 SERIES CARD EDGE CONNECTOR PART NUMBER: 346-092-521-812

**EDAC INC** TORONTO, ONTARIO CANADA

THESE DRAWINGS AND SPECIFICATIONS ARE THE PROPERTY OF EDAC INC.,AND SHALL NOT BE REPRODUCED, OR COPIED OR USED AS THE BASIS FOR THE MANUFACTURE OR SALE OF APPARATUS WITHOUT WRITTEN PERMISSION.

<u>Contact Dimensions:</u>
521-P.C. Tail .025 Sq. (0.64 Sq.) - Tail LG. =.150 (3.81)
.125 (3.18) Contact Spacing x .250 (6.35) Row Spacing

THIS IS A C.A.D. GENERATED DRAWING DO NOT MAKE MANUAL REVISIONS TO MASTER.