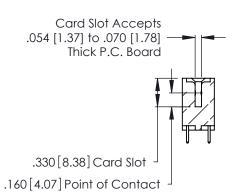

346/396 SERIES CARD EDGE CONNECTOR CONTACT CODE 555,556,558,559,560 DIMENSIONS

YOUR CONNECTION TO QUALITY & SERVICE

**EDAC INC** TORONTO, ONTARIO CANADA

THESE DRAWINGS AND SPECIFICATIONS ARE THE PROPERTY OF EDAC INC.,AND SHALL NOT BE REPRODUCED, OR COPIED OR USED AS THE BASIS FOR THE MANUFACTURE OR SALE OF APPARATUS WITHOUT WRITTEN PERMISSION.

Contact Code 560

INSULATOR MATERIAL: THERMOPLASTIC POLYESTER, UL 94V-0 CONTACT MATERIAL; COPPER, NICKEL, TIN ALLOY CA-725 CONTACT PLATING: GOLD ON THE MATING AREA, TIN-LEAD

ON THE CONTACT TAILS, NICKEL UNDERPLATE