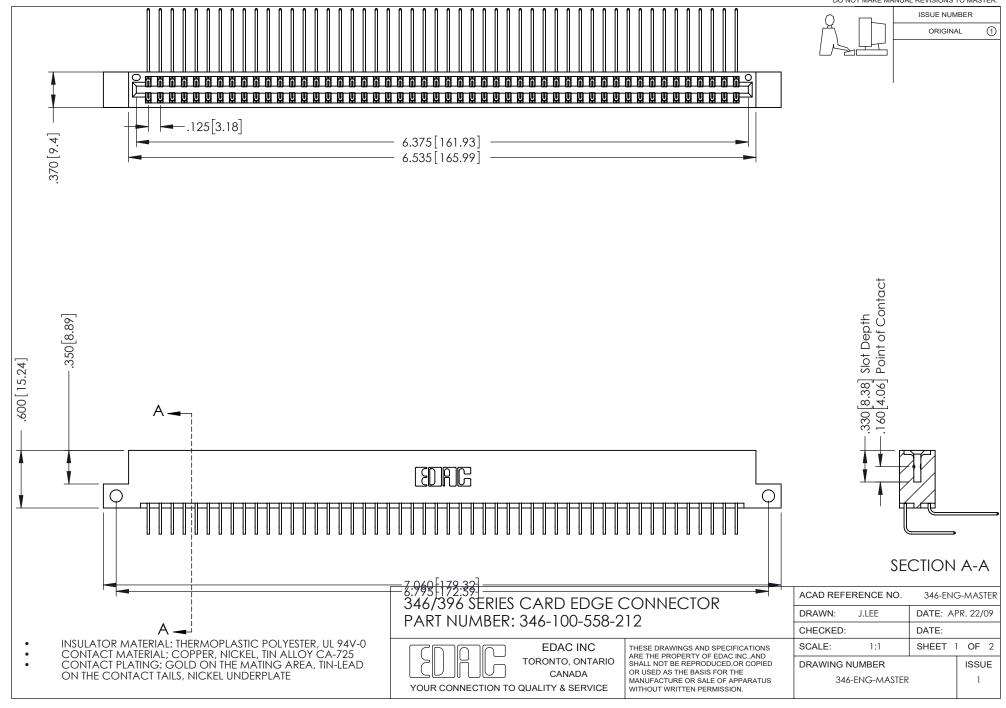

## **Contact Code 556**

INSULATOR MATERIAL: THERMOPLASTIC POLYESTER, UL 94V-0 CONTACT MATERIAL; COPPER, NICKEL, TIN ALLOY CA-725 CONTACT PLATING: GOLD ON THE MATING AREA, TIN-LEAD

ON THE CONTACT TAILS, NICKEL UNDERPLATE

## 346/396 SERIES CARD EDGE CONNECTOR CONTACT CODE 555,556,558,559,560 DIMENSIONS

YOUR CONNECTION TO QUALITY & SERVICE

**EDAC INC** TORONTO, ONTARIO CANADA

THESE DRAWINGS AND SPECIFICATIONS ARE THE PROPERTY OF EDAC INC.,AND SHALL NOT BE REPRODUCED, OR COPIED OR USED AS THE BASIS FOR THE MANUFACTURE OR SALE OF APPARATUS WITHOUT WRITTEN PERMISSION.