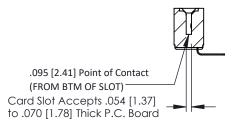

## **See Accompanying Pages for:**

- **Contact Bend Details**
- **Mounting Options**

SECTION A-A

| 307 / 357 Card Edge Connector<br>Part Number: 357-007-559-107 |                                                                                                                                                                       | ACAD REFERENCE NO. 307 ENG MASTER                                                                                                                                                       |                                                                                                                                                                                                        |                                                                                                                                                                                                                                                           |  |
|---------------------------------------------------------------|-----------------------------------------------------------------------------------------------------------------------------------------------------------------------|-----------------------------------------------------------------------------------------------------------------------------------------------------------------------------------------|--------------------------------------------------------------------------------------------------------------------------------------------------------------------------------------------------------|-----------------------------------------------------------------------------------------------------------------------------------------------------------------------------------------------------------------------------------------------------------|--|
|                                                               |                                                                                                                                                                       | J.LEE                                                                                                                                                                                   | DATE: AU                                                                                                                                                                                               | G. 11/09                                                                                                                                                                                                                                                  |  |
| Fair Number, 557-007-559-107                                  | CHECKED                                                                                                                                                               | ):                                                                                                                                                                                      | DATE:                                                                                                                                                                                                  |                                                                                                                                                                                                                                                           |  |
| CANADA OR USED AS THE BASIS FOR THE                           | SCALE:                                                                                                                                                                | NTS                                                                                                                                                                                     | SHEET '                                                                                                                                                                                                | OF 3                                                                                                                                                                                                                                                      |  |
|                                                               | DRAWING                                                                                                                                                               | NUMBER                                                                                                                                                                                  |                                                                                                                                                                                                        | ISSUE                                                                                                                                                                                                                                                     |  |
|                                                               | 3                                                                                                                                                                     | 07 Assembly                                                                                                                                                                             |                                                                                                                                                                                                        | 1                                                                                                                                                                                                                                                         |  |
|                                                               | THESE DRAWINGS AND SPECIFICATIONS ARE THE PROPERTY OF EDAC INC., AND SHALL NOT BE REPRODUCED, OR COPIED OR USED AS THE BASIS FOR THE MANUFACTURE OR SALE OF APPARATUS | DRAWN:  C HECKED  THESE DRAWINGS AND SPECIFICATIONS ARE THE PROPERTY OF EDAC INC., AND SHALL NOT BE REPRODUCED, OR COPIED OR USED AS THE BASIS FOR THE MANUFACTURE OR SALE OF APPARATUS | DRAWN: J.LEE  OT  THESE DRAWINGS AND SPECIFICATIONS ARE THE PROPERTY OF EDAC INC., AND SHALL NOT BE REPRODUCED, OR COPIED OR USED AS THE BASIS FOR THE MANUFACTURE OR SALE OF APPARATUS  307 Assembly. | DRAWN: J.LEE DATE: AU CHECKED: DATE: AU CHECKED: DATE:  THESE DRAWINGS AND SPECIFICATIONS ARE THE PROPERTY OF EDAC INC., AND SHALL NOT BE REPRODUCED, OR COPIED OR USED AS THE BASIS FOR THE MANUFACTURE OR SALE OF APPARATUS  307 ASSEMBLY  307 ASSEMBLY |  |