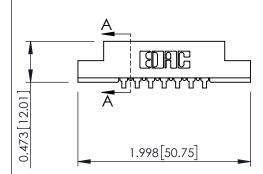

## **See Accompanying Pages for:**

- **Contact Bend Details**
- **Mounting Options**

SECTION A-A

| 307 / 357 Card Edge Connector<br>Part Number: 357-007-559-107 |                                                                                                                                                                       | ACAD REFERENCE NO. 307 ENG MASTER                                                                                                                                                       |                                                                                                                                                                                                        |                                                                                                                                                                                                                                                           |  |
|---------------------------------------------------------------|-----------------------------------------------------------------------------------------------------------------------------------------------------------------------|-----------------------------------------------------------------------------------------------------------------------------------------------------------------------------------------|--------------------------------------------------------------------------------------------------------------------------------------------------------------------------------------------------------|-----------------------------------------------------------------------------------------------------------------------------------------------------------------------------------------------------------------------------------------------------------|--|
|                                                               |                                                                                                                                                                       | J.LEE                                                                                                                                                                                   | DATE: AU                                                                                                                                                                                               | G. 11/09                                                                                                                                                                                                                                                  |  |
| Fair Number, 557-007-559-107                                  | CHECKED                                                                                                                                                               | ):                                                                                                                                                                                      | DATE:                                                                                                                                                                                                  |                                                                                                                                                                                                                                                           |  |
| CANADA OR USED AS THE BASIS FOR THE                           | SCALE:                                                                                                                                                                | NTS                                                                                                                                                                                     | SHEET '                                                                                                                                                                                                | OF 3                                                                                                                                                                                                                                                      |  |
|                                                               | DRAWING                                                                                                                                                               | NUMBER                                                                                                                                                                                  |                                                                                                                                                                                                        | ISSUE                                                                                                                                                                                                                                                     |  |
|                                                               | 3                                                                                                                                                                     | 07 Assembly                                                                                                                                                                             |                                                                                                                                                                                                        | 1                                                                                                                                                                                                                                                         |  |
|                                                               | THESE DRAWINGS AND SPECIFICATIONS ARE THE PROPERTY OF EDAC INC., AND SHALL NOT BE REPRODUCED, OR COPIED OR USED AS THE BASIS FOR THE MANUFACTURE OR SALE OF APPARATUS | DRAWN:  C HECKED  THESE DRAWINGS AND SPECIFICATIONS ARE THE PROPERTY OF EDAC INC., AND SHALL NOT BE REPRODUCED, OR COPIED OR USED AS THE BASIS FOR THE MANUFACTURE OR SALE OF APPARATUS | DRAWN: J.LEE  OT  THESE DRAWINGS AND SPECIFICATIONS ARE THE PROPERTY OF EDAC INC., AND SHALL NOT BE REPRODUCED, OR COPIED OR USED AS THE BASIS FOR THE MANUFACTURE OR SALE OF APPARATUS  307 Assembly. | DRAWN: J.LEE DATE: AU CHECKED: DATE: AU CHECKED: DATE:  THESE DRAWINGS AND SPECIFICATIONS ARE THE PROPERTY OF EDAC INC., AND SHALL NOT BE REPRODUCED, OR COPIED OR USED AS THE BASIS FOR THE MANUFACTURE OR SALE OF APPARATUS  307 ASSEMBLY  307 ASSEMBLY |  |