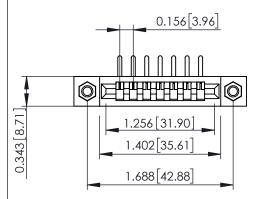

**Mounting Option** M3-0.5 Metric Threaded Inserts **Contact Detail** 

90 Degree Bend (Code 527 Contacts)

.156 [3.96] Contact Spacing x .200 [5.08] Row Spacing

## **See Accompanying Pages for:**

- **Contact Bend Details**
- **Mounting Options**

SECTION A-A

| 307 / 357 Card Edge Connector<br>Part Number: 357-007-559-107 |                                                                                                                                                                       | ACAD REFERENCE NO. 307 ENG MASTER                                                                                                                                                       |                                                                                                                                                                                                        |                                                                                                                                                                                                                                                           |  |
|---------------------------------------------------------------|-----------------------------------------------------------------------------------------------------------------------------------------------------------------------|-----------------------------------------------------------------------------------------------------------------------------------------------------------------------------------------|--------------------------------------------------------------------------------------------------------------------------------------------------------------------------------------------------------|-----------------------------------------------------------------------------------------------------------------------------------------------------------------------------------------------------------------------------------------------------------|--|
|                                                               |                                                                                                                                                                       | J.LEE                                                                                                                                                                                   | DATE: AU                                                                                                                                                                                               | G. 11/09                                                                                                                                                                                                                                                  |  |
| Fair Number, 557-007-559-107                                  | CHECKED                                                                                                                                                               | ):                                                                                                                                                                                      | DATE:                                                                                                                                                                                                  |                                                                                                                                                                                                                                                           |  |
| CANADA OR USED AS THE BASIS FOR THE                           | SCALE:                                                                                                                                                                | NTS                                                                                                                                                                                     | SHEET '                                                                                                                                                                                                | OF 3                                                                                                                                                                                                                                                      |  |
|                                                               | DRAWING                                                                                                                                                               | NUMBER                                                                                                                                                                                  |                                                                                                                                                                                                        | ISSUE                                                                                                                                                                                                                                                     |  |
|                                                               | 3                                                                                                                                                                     | 07 Assembly                                                                                                                                                                             |                                                                                                                                                                                                        | 1                                                                                                                                                                                                                                                         |  |
|                                                               | THESE DRAWINGS AND SPECIFICATIONS ARE THE PROPERTY OF EDAC INC., AND SHALL NOT BE REPRODUCED, OR COPIED OR USED AS THE BASIS FOR THE MANUFACTURE OR SALE OF APPARATUS | DRAWN:  C HECKED  THESE DRAWINGS AND SPECIFICATIONS ARE THE PROPERTY OF EDAC INC., AND SHALL NOT BE REPRODUCED, OR COPIED OR USED AS THE BASIS FOR THE MANUFACTURE OR SALE OF APPARATUS | DRAWN: J.LEE  OT  THESE DRAWINGS AND SPECIFICATIONS ARE THE PROPERTY OF EDAC INC., AND SHALL NOT BE REPRODUCED, OR COPIED OR USED AS THE BASIS FOR THE MANUFACTURE OR SALE OF APPARATUS  307 Assembly. | DRAWN: J.LEE DATE: AU CHECKED: DATE: AU CHECKED: DATE:  THESE DRAWINGS AND SPECIFICATIONS ARE THE PROPERTY OF EDAC INC., AND SHALL NOT BE REPRODUCED, OR COPIED OR USED AS THE BASIS FOR THE MANUFACTURE OR SALE OF APPARATUS  307 ASSEMBLY  307 ASSEMBLY |  |