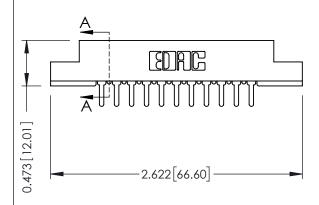

## SECTION A-A

307 ENG MASTER
DATE: AUG. 11/09

SHEET 1 OF 3

J.LEE

307 Assembly

NTS

| 307 / 357 Card Edge Connector<br>Part Number: 357-022-520-207 |                   | A                                                                 |    |
|---------------------------------------------------------------|-------------------|-------------------------------------------------------------------|----|
|                                                               |                   | DI                                                                |    |
| Fan Nomber, 557-022-520-207                                   |                   |                                                                   | С  |
|                                                               | EDAC INC          | THESE DRAWINGS AND SPECIFICATIONS ARE THE PROPERTY OF EDAC INCAND | S  |
|                                                               | TORONTO, ONTARIO  | SHALL NOT BE REPRODUCED, OR COPIED OR USED AS THE BASIS FOR THE   | DF |
| YOUR CONNECTION TO                                            | QUALITY & SERVICE | MANUFACTURE OR SALE OF APPARATUS WITHOUT WRITTEN PERMISSION.      |    |