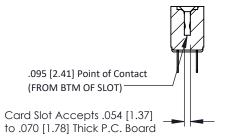

Mounting Option
M3-0.5 Metric Threaded Inserts

**Contact Detail** 

PC Tail .046x.013(1.17x0.33) - Tail LG=.213(5.41) .156 [3.96] Contact Spacing x .200 [5.08] Row Spacing THIS IS A C.A.D. GENERATED DRAWING DO NOT MAKE MANUAL REVISIONS TO MAS