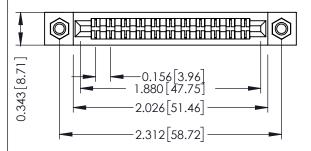

Mounting Option
M3-0.5 Metric Threaded Inserts

**Contact Detail** 

PC Tail .046x.013(1.17x0.33) - Tail LG=.213(5.41) .156 [3.96] Contact Spacing x .200 [5.08] Row Spacing THIS IS A C.A.D. GENERATED DRAWING DO NOT MAKE MANUAL REVISIONS TO MAS