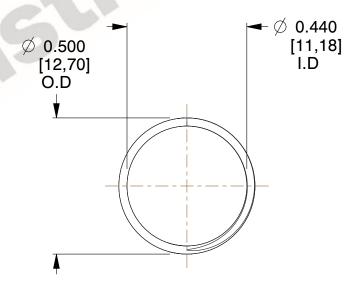

## **NOTES:**

Material : Hard Drawn
 Finish : Glod Irridite

3. Ends: Closed and Ground

4. Total Coils: 10.000

5. Sugg. Max. Deflection: 0.480 (in)6. Sugg. Max. Load: 2.300 (lbs)

7. All Drawing Dimensions are in Inches [mm]