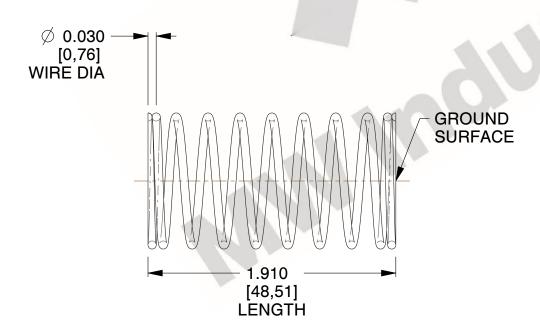

## **NOTES:**

Material : Hard Drawn
 Finish : Glod Irridite

3. Ends: Closed and Ground

4. Total Coils: 10.000

5. Sugg. Max. Deflection: 0.480 (in)6. Sugg. Max. Load: 2.300 (lbs)

7. All Drawing Dimensions are in Inches [mm]