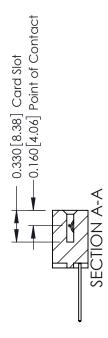

ISSUE NUMBER

ORIGINAL

1

| 337 / 387 Series Card Edge Connector<br>Contact Bend Detail |                                                                                                                                            | ACAD REFERENCE NO. | 337 ENG MASTER   |               |
|-------------------------------------------------------------|--------------------------------------------------------------------------------------------------------------------------------------------|--------------------|------------------|---------------|
|                                                             |                                                                                                                                            | DRAWN: J.LEE       | DATE: OCT. 06/09 |               |
|                                                             |                                                                                                                                            | CHECKED: DATE:     |                  | :             |
| EDAC INC                                                    | ONTARIO  ARE THE PROPERTY OF EDAC INC.,AND SHALL NOT BE REPRODUCED,OR COPIED OR USED AS THE BASIS FOR THE MANUFACTURE OR SALE OF APPARATUS | SCALE: NTS         | SHEET            | 2 <b>OF</b> 3 |
| CANADA CANADA                                               |                                                                                                                                            | DRAWING NUMBER     |                  | ISSUE         |
|                                                             |                                                                                                                                            | 337 Assembly       |                  | 1             |