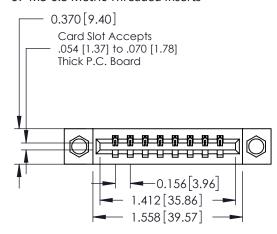

## **See Accompanying Pages for:**

- **Contact Bend Details**
- **Mounting Options**

| 337 / 387 Series Card Edge Connec | or |
|-----------------------------------|----|
| Part Number: 387-008-540-607      |    |