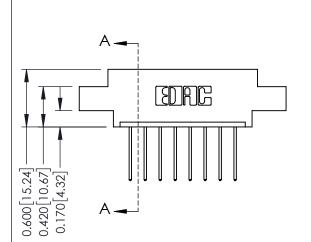

## **Mounting Option**

07-M3-0.5 Metric Threaded Inserts

## **Contact Detail**

540-Wire Wrap .025 Sq.(0.64 Sq.) - Tail LG=.560(14.22) .156 [3.96] Contact Spacing x .200 [5.08] Row Spacing

THIS IS A C.A.D. GENERATED DRAWING DO NOT MAKE MANUAL REVISIONS TO MASTER.