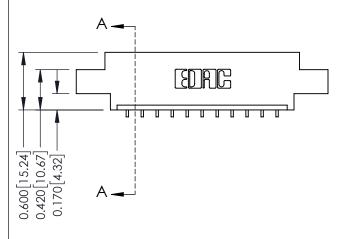

**Mounting Option** 

07-M3-0.5 Metric Threaded Inserts

**Contact Detail** 

559-90 Degree Bend (Code 541 Contacts) .156 [3.96] Contact Spacing x .200 [5.08] Row Spacing THIS IS A C.A.D. GENERATED DRAWING DO NOT MAKE MANUAL REVISIONS TO MASTER.

ISSUE NUMBER

ORIGINAL

1

**See Accompanying Pages for:** 

- **Contact Bend Details**
- **Mounting Options**

| 337 / 387 Series Card Edge Connector |
|--------------------------------------|
| Part Number: 387-011-559-607         |