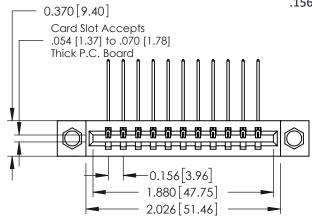

**Mounting Option** 

07-M3-0.5 Metric Threaded Inserts

**Contact Detail** 

559-90 Degree Bend (Code 541 Contacts) .156 [3.96] Contact Spacing x .200 [5.08] Row Spacing THIS IS A C.A.D. GENERATED DRAWING DO NOT MAKE MANUAL REVISIONS TO MASTER.

ISSUE NUMBER

ORIGINAL

1

**See Accompanying Pages for:** 

- **Contact Bend Details**
- **Mounting Options**

| 337 / 387 Series Card Edge Connector |
|--------------------------------------|
| Part Number: 387-011-559-607         |