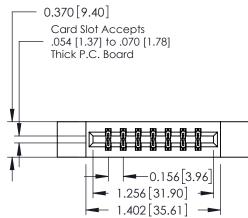

1

0.330 [8.38] Card Slot 0.160 [4.06] Point of Contact

**See Accompanying Pages for:** 

- **Contact Bend Details**
- **Mounting Options**

| 337 / 387 Series Card Edge Connector |
|--------------------------------------|
| Part Number: 387-014-555-812         |