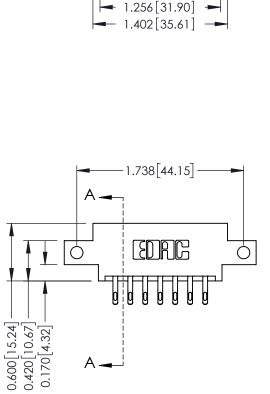

## **Mounting Option**

12-.128 (3.25) Dia. Side Mounting Holes



## **Contact Detail**

555-Extender Board Bend (Code 500 Contacts) .156 [3.96] Contact Spacing x .200 [5.08] Row Spacing THIS IS A C.A.D. GENERATED DRAWING DO NOT MAKE MANUAL REVISIONS TO MASTER.



ISSUE NUMBER ORIGINAL

1

0.330 [8.38] Card Slot 0.160 [4.06] Point of Contact



**See Accompanying Pages for:** 

- **Contact Bend Details**
- **Mounting Options**

| 337 / 387 Series Card Edge Connector |
|--------------------------------------|
| Part Number: 387-014-555-812         |



**EDAC INC** TORONTO, ONTARIO CANADA

THESE DRAWINGS AND SPECIFICATIONS ARE THE PROPERTY OF EDAC INC.,AND SHALL NOT BE REPRODUCED, OR COPIED OR USED AS THE BASIS FOR THE MANUFACTURE OR SALE OF APPARATUS WITHOUT WRITTEN PERMISSION.

| ACAD REFERENCE NO. 337 ENG MASTE |                  |  |  |
|----------------------------------|------------------|--|--|
| DRAWN: J.LEE                     | DATE: OCT. 06/09 |  |  |
| CHECKED:                         | DATE:            |  |  |
| SCALE: NTS                       | SHEET 1 OF 3     |  |  |
| DRAWING NUMBER                   | ISSUE