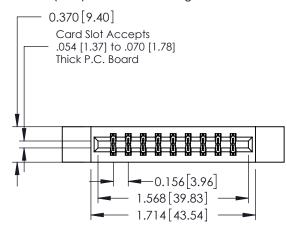

**Mounting Option** 

12-.128 (3.25) Dia. Side Mounting Holes

**Contact Detail** 

520-P.C. Tail .030x.018(0.76x0.46) - Tail LG=.175(4.45) .156 [3.96] Contact Spacing x .200 [5.08] Row Spacing

THIS IS A C.A.D. GENERATED DRAWING DO NOT MAKE MANUAL REVISIONS TO MASTER.

ISSUE NUMBER

ORIGINAL

1

**See Accompanying Pages for:** 

- **Contact Bend Details**
- **Mounting Options**

| 337 / 387 Series Card Edge Connector |
|--------------------------------------|
| Part Number: 387-018-520-212         |