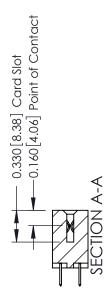

ISSUE NUMBER

ORIGINAL

1

| 337 / 387 Series Card Edge Connector<br>Contact Bend Detail           |                                                                                                                                                                                                 | ACAD REFERENCE NO. | 337 ENG MASTER   |               |
|-----------------------------------------------------------------------|-------------------------------------------------------------------------------------------------------------------------------------------------------------------------------------------------|--------------------|------------------|---------------|
|                                                                       |                                                                                                                                                                                                 | DRAWN: J.LEE       | DATE: OCT. 06/09 |               |
|                                                                       |                                                                                                                                                                                                 | CHECKED:           | DATE:            |               |
| EDAC INC TORONTO, ONTARIO CANADA YOUR CONNECTION TO QUALITY & SERVICE | THESE DRAWINGS AND SPECIFICATIONS ARE THE PROPERTY OF EDAC INC.,AND SHALL NOT BE REPRODUCED,OR COPIED OR USED AS THE BASIS FOR THE MANUFACTURE OR SALE OF APPARATUS WITHOUT WRITTEN PERMISSION. | SCALE: NTS         | SHEET            | 2 <b>OF</b> 3 |
|                                                                       |                                                                                                                                                                                                 | DRAWING NUMBER     |                  | ISSUE         |
|                                                                       |                                                                                                                                                                                                 | 337 Assembly       |                  | 1             |