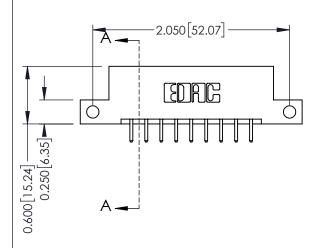

**Mounting Option** 

12-.128 (3.25) Dia. Side Mounting Holes

**Contact Detail** 

520-P.C. Tail .030x.018(0.76x0.46) - Tail LG=.175(4.45) .156 [3.96] Contact Spacing x .200 [5.08] Row Spacing

THIS IS A C.A.D. GENERATED DRAWING DO NOT MAKE MANUAL REVISIONS TO MASTER.

ISSUE NUMBER

ORIGINAL

1

**See Accompanying Pages for:** 

- **Contact Bend Details**
- **Mounting Options**

| 337 / 387 Series Card Edge Connector |
|--------------------------------------|
| Part Number: 387-018-520-212         |