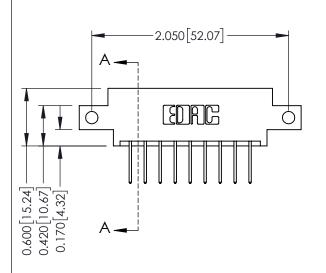

**Mounting Option** 

12-.128 (3.25) Dia. Side Mounting Holes

**Contact Detail** 

523-P.C. Tail .025 Sq.(0.64 Sq.) - Tail LG=.390(9.91) .156 [3.96] Contact Spacing x .200 [5.08] Row Spacing

THIS IS A C.A.D. GENERATED DRAWING DO NOT MAKE MANUAL REVISIONS TO MASTER.