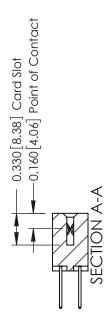

ISSUE NUMBER

ORIGINAL

1

| 337 / 387 Series Card Edge                                            | ACAD REFERENCE NO.                                                                                                                                                                               | 337 ENG MASTER |                  |               |
|-----------------------------------------------------------------------|--------------------------------------------------------------------------------------------------------------------------------------------------------------------------------------------------|----------------|------------------|---------------|
| Contact Bend Detail                                                   |                                                                                                                                                                                                  | DRAWN: J.LEE   | DATE: OCT. 06/09 |               |
|                                                                       |                                                                                                                                                                                                  | CHECKED:       | DATE:            |               |
| EDAC INC TORONTO, ONTARIO CANADA YOUR CONNECTION TO QUALITY & SERVICE | THESE DRAWINGS AND SPECIFICATIONS ARE THE PROPERTY OF EDAC INC.,AND SHALL NOT BE REPRODUCED, OR COPIED OR USED AS THE BASIS FOR THE MANUFACTURE OR SALE OF APPARATUS WITHOUT WRITTEN PERMISSION. | SCALE: NTS     | SHEET            | 2 <b>OF</b> 3 |
|                                                                       |                                                                                                                                                                                                  | DRAWING NUMBER |                  | ISSUE         |
|                                                                       |                                                                                                                                                                                                  | 337 Assembly   |                  | 1             |