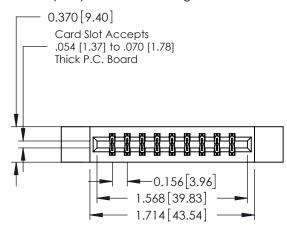

**Mounting Option** 

12-.128 (3.25) Dia. Side Mounting Holes

**Contact Detail** 

523-P.C. Tail .025 Sq.(0.64 Sq.) - Tail LG=.390(9.91) .156 [3.96] Contact Spacing x .200 [5.08] Row Spacing

THIS IS A C.A.D. GENERATED DRAWING DO NOT MAKE MANUAL REVISIONS TO MASTER.

ISSUE NUMBER 1 ORIGINAL

**See Accompanying Pages for:** 

- **Contact Bend Details**
- **Mounting Options**

| 337 / 387 Series Card Edge Connector |
|--------------------------------------|
| Part Number: 387-018-523-812         |