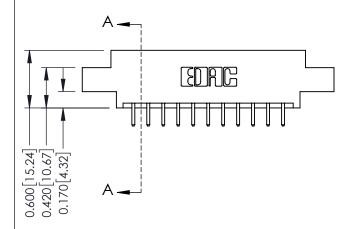

## **Mounting Option** 07-M3-0.5 Metric Threaded Inserts - 0.370[9.40] Card Slot Accepts .054 [1.37] to .070 [1.78] Thick P.C. Board

-0.156[3.96]

1.880 [47.75] 2.026 [51.46]

**See Accompanying Pages for:** 

- **Contact Bend Details**
- **Mounting Options**

**Contact Detail** 

520-P.C. Tail .030x.018(0.76x0.46) - Tail LG=.175(4.45) .156 [3.96] Contact Spacing x .200 [5.08] Row Spacing

THIS IS A C.A.D. GENERATED DRAWING DO NOT MAKE MANUAL REVISIONS TO MASTER.